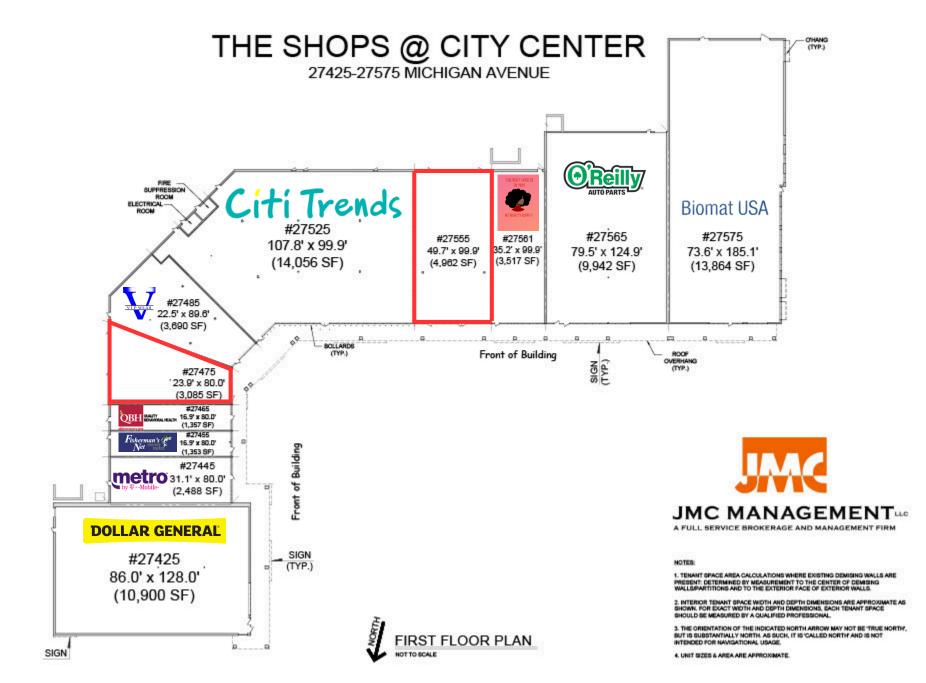

# THE SHOPS @ CITY CENTER 27425-27575 MICHIGAN AVENUE

## JMC MANAGEMENT

1. TENANT SPACE AREA CALCULATIONS WHERE EXISTING DEMISING WALLS ARE PRESENT: DETERMINED BY MEASUREMENT TO THE CENTER OF DEMISING WALLS/PARTITIONS AND TO THE EXTERIOR FACE OF EXTERIOR WALLS.

2. INTERIOR TENANT SPACE WIDTH AND DEPTH DIMENSIONS ARE APPROXIMATE AS SHOWN. FOR EXACT WIDTH AND DEPTH DIMENSIONS, EACH TENANT SPACE

3. THE ORIENTATION OF THE INDICATED NORTH ARROW MAY NOT BE 'TRUE NORTH', BUT IS SUBSTANTIALLY NORTH. AS SUCH, IT IS 'CALLED NORTH' AND IS NOT

### JMC MANAGEMENT

A FULL SERVICE BROKERAGE AND MANAGEMENT FIRM

1. TENANT SPACE AREA CALCULATIONS WHERE EXISTING DEMISING WALLS ARE PRESENT: DETERMINED BY MEASUREMENT TO THE CENTER OF DEMISING WALLS/PARTITIONS AND TO THE EXTERIOR FACE OF EXTERIOR WALLS.