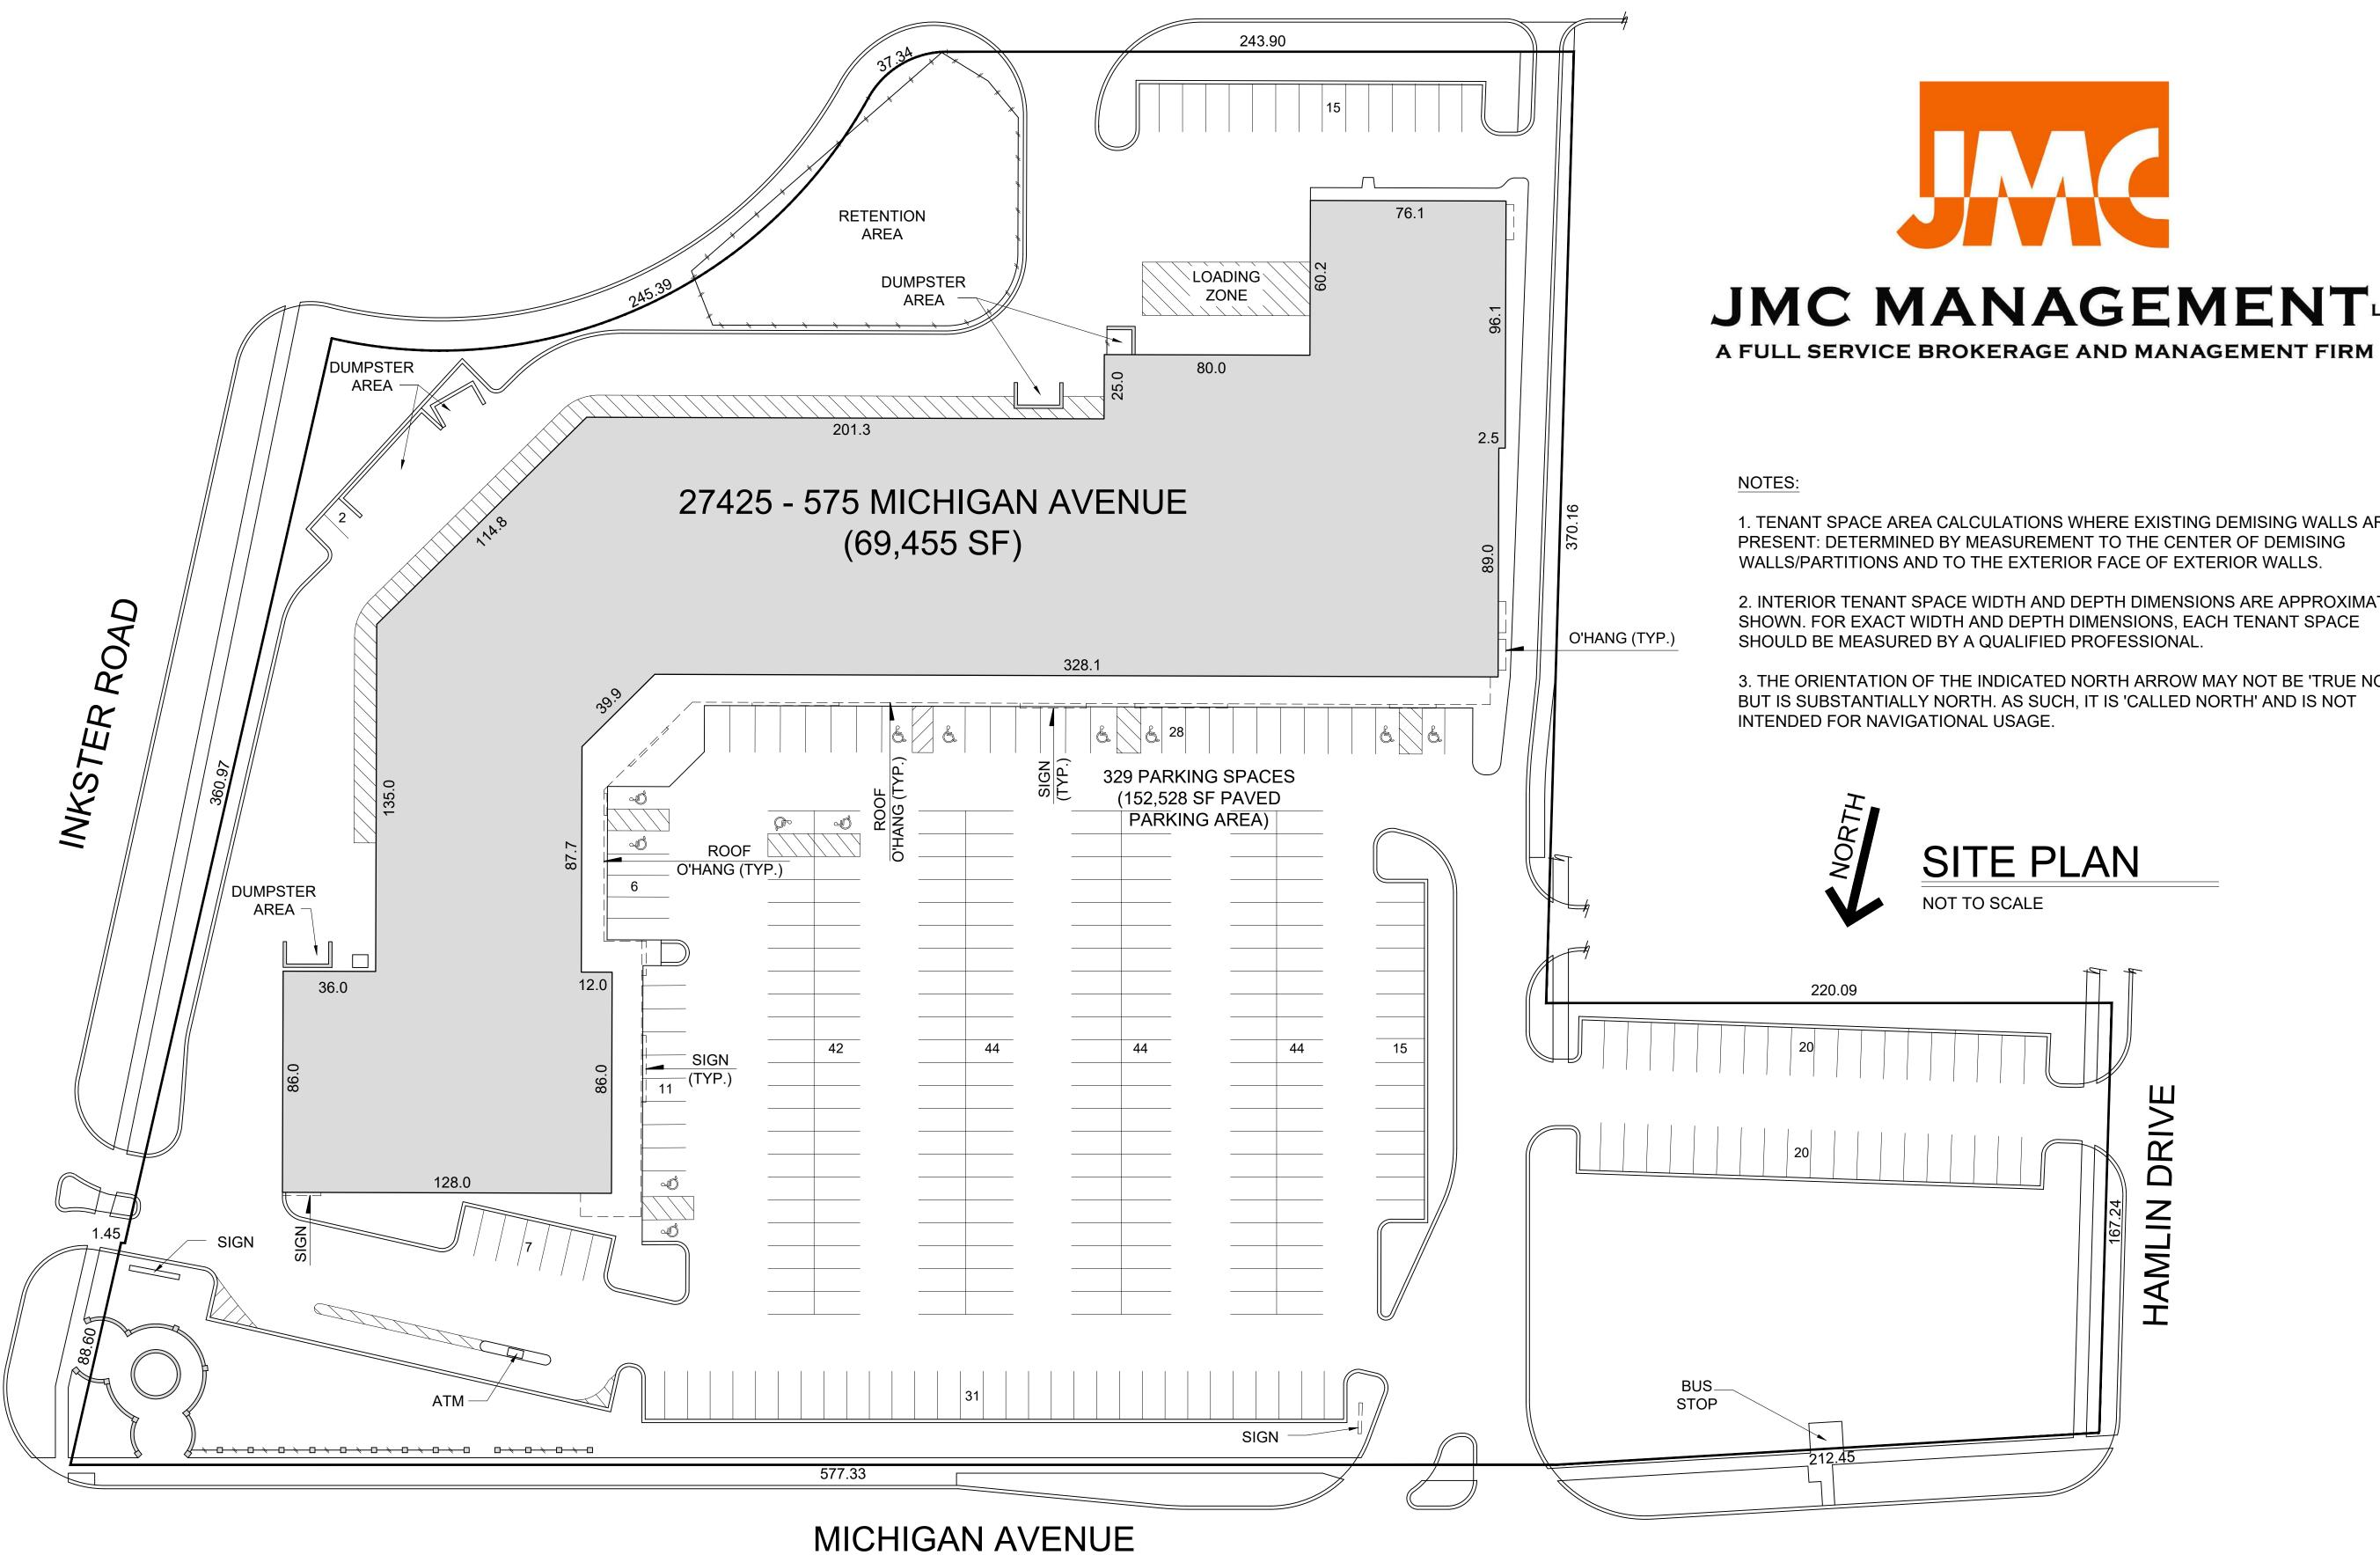

# THE SHOPS @ CITY CENTER 27425-27575 MICHIGAN AVENUE

## JMC MANAGEMENT

1. TENANT SPACE AREA CALCULATIONS WHERE EXISTING DEMISING WALLS ARE PRESENT: DETERMINED BY MEASUREMENT TO THE CENTER OF DEMISING WALLS/PARTITIONS AND TO THE EXTERIOR FACE OF EXTERIOR WALLS.

2. INTERIOR TENANT SPACE WIDTH AND DEPTH DIMENSIONS ARE APPROXIMATE AS SHOWN. FOR EXACT WIDTH AND DEPTH DIMENSIONS, EACH TENANT SPACE

3. THE ORIENTATION OF THE INDICATED NORTH ARROW MAY NOT BE 'TRUE NORTH', BUT IS SUBSTANTIALLY NORTH. AS SUCH, IT IS 'CALLED NORTH' AND IS NOT

### JMC MANAGEMENT

A FULL SERVICE BROKERAGE AND MANAGEMENT FIRM

1. TENANT SPACE AREA CALCULATIONS WHERE EXISTING DEMISING WALLS ARE PRESENT: DETERMINED BY MEASUREMENT TO THE CENTER OF DEMISING WALLS/PARTITIONS AND TO THE EXTERIOR FACE OF EXTERIOR WALLS.