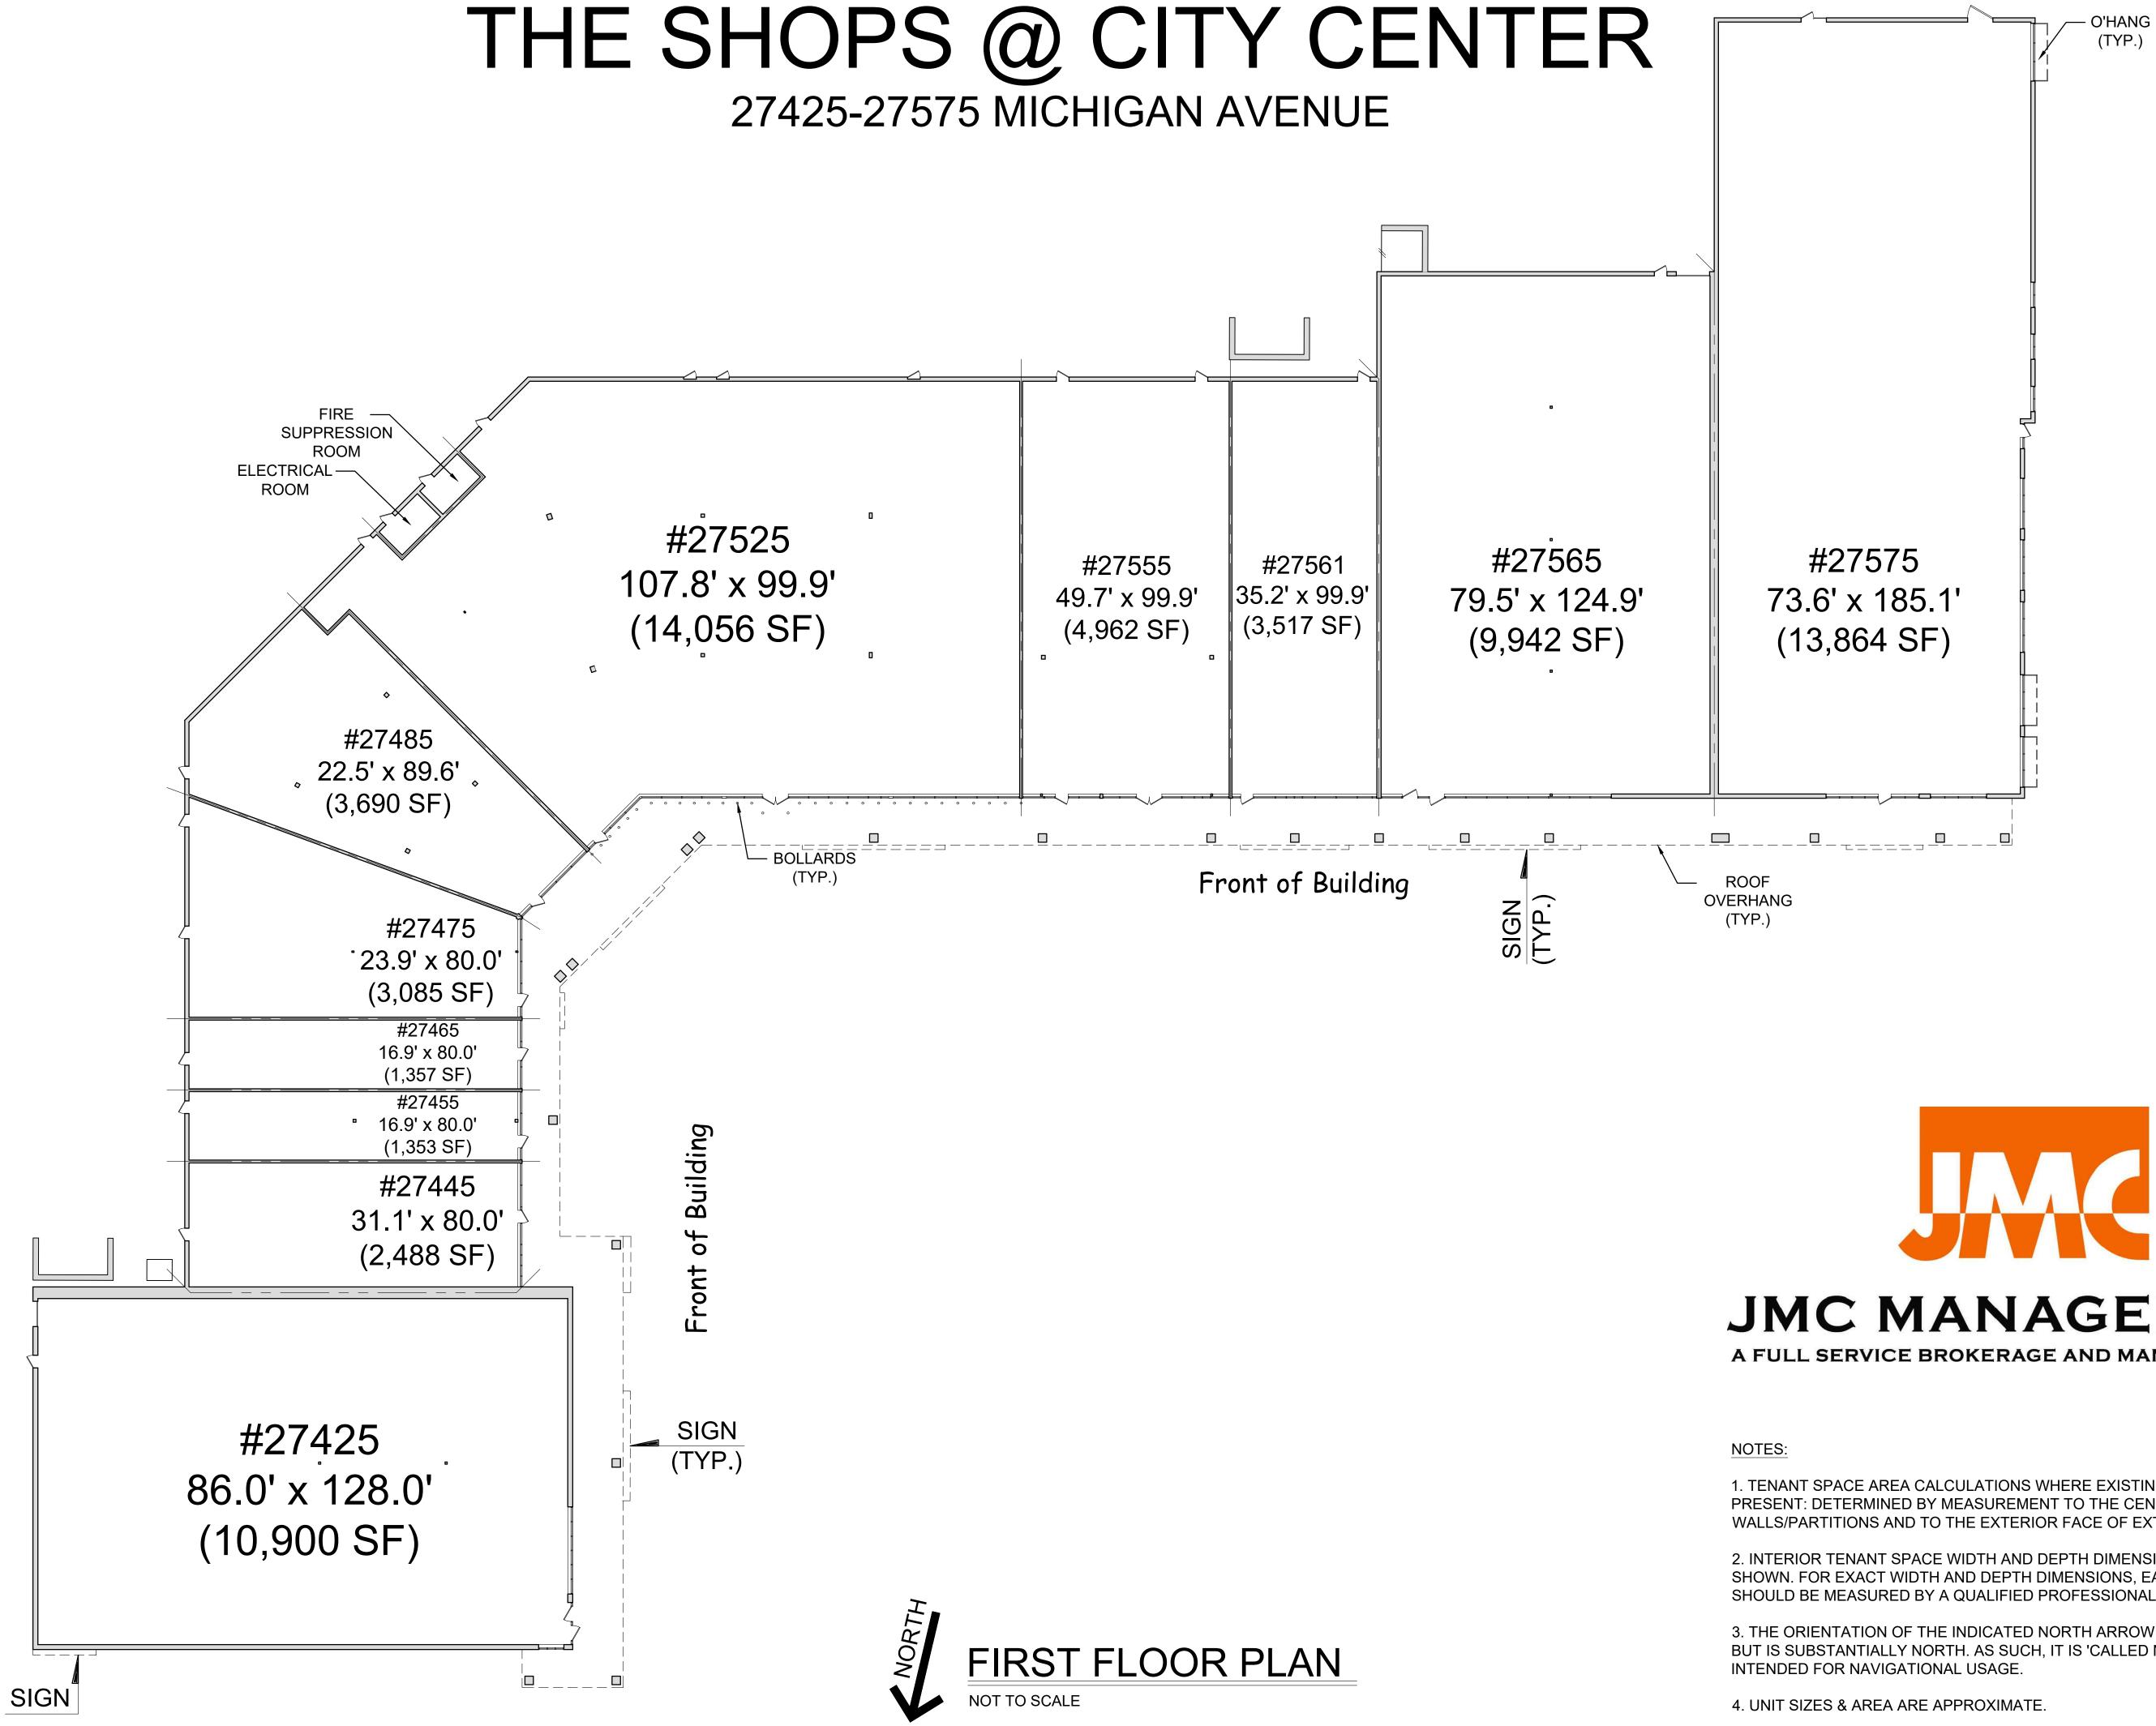

# THE SHOPS @ CITY CENTER 27425-27575 MICHIGAN AVENUE

## JMC MANAGEMENT

1. TENANT SPACE AREA CALCULATIONS WHERE EXISTING DEMISING WALLS ARE PRESENT: DETERMINED BY MEASUREMENT TO THE CENTER OF DEMISING WALLS/PARTITIONS AND TO THE EXTERIOR FACE OF EXTERIOR WALLS.

2. INTERIOR TENANT SPACE WIDTH AND DEPTH DIMENSIONS ARE APPROXIMATE AS SHOWN. FOR EXACT WIDTH AND DEPTH DIMENSIONS, EACH TENANT SPACE

3. THE ORIENTATION OF THE INDICATED NORTH ARROW MAY NOT BE 'TRUE NORTH', BUT IS SUBSTANTIALLY NORTH. AS SUCH, IT IS 'CALLED NORTH' AND IS NOT

### JMC MANAGEMENT

A FULL SERVICE BROKERAGE AND MANAGEMENT FIRM

1. TENANT SPACE AREA CALCULATIONS WHERE EXISTING DEMISING WALLS ARE PRESENT: DETERMINED BY MEASUREMENT TO THE CENTER OF DEMISING WALLS/PARTITIONS AND TO THE EXTERIOR FACE OF EXTERIOR WALLS.