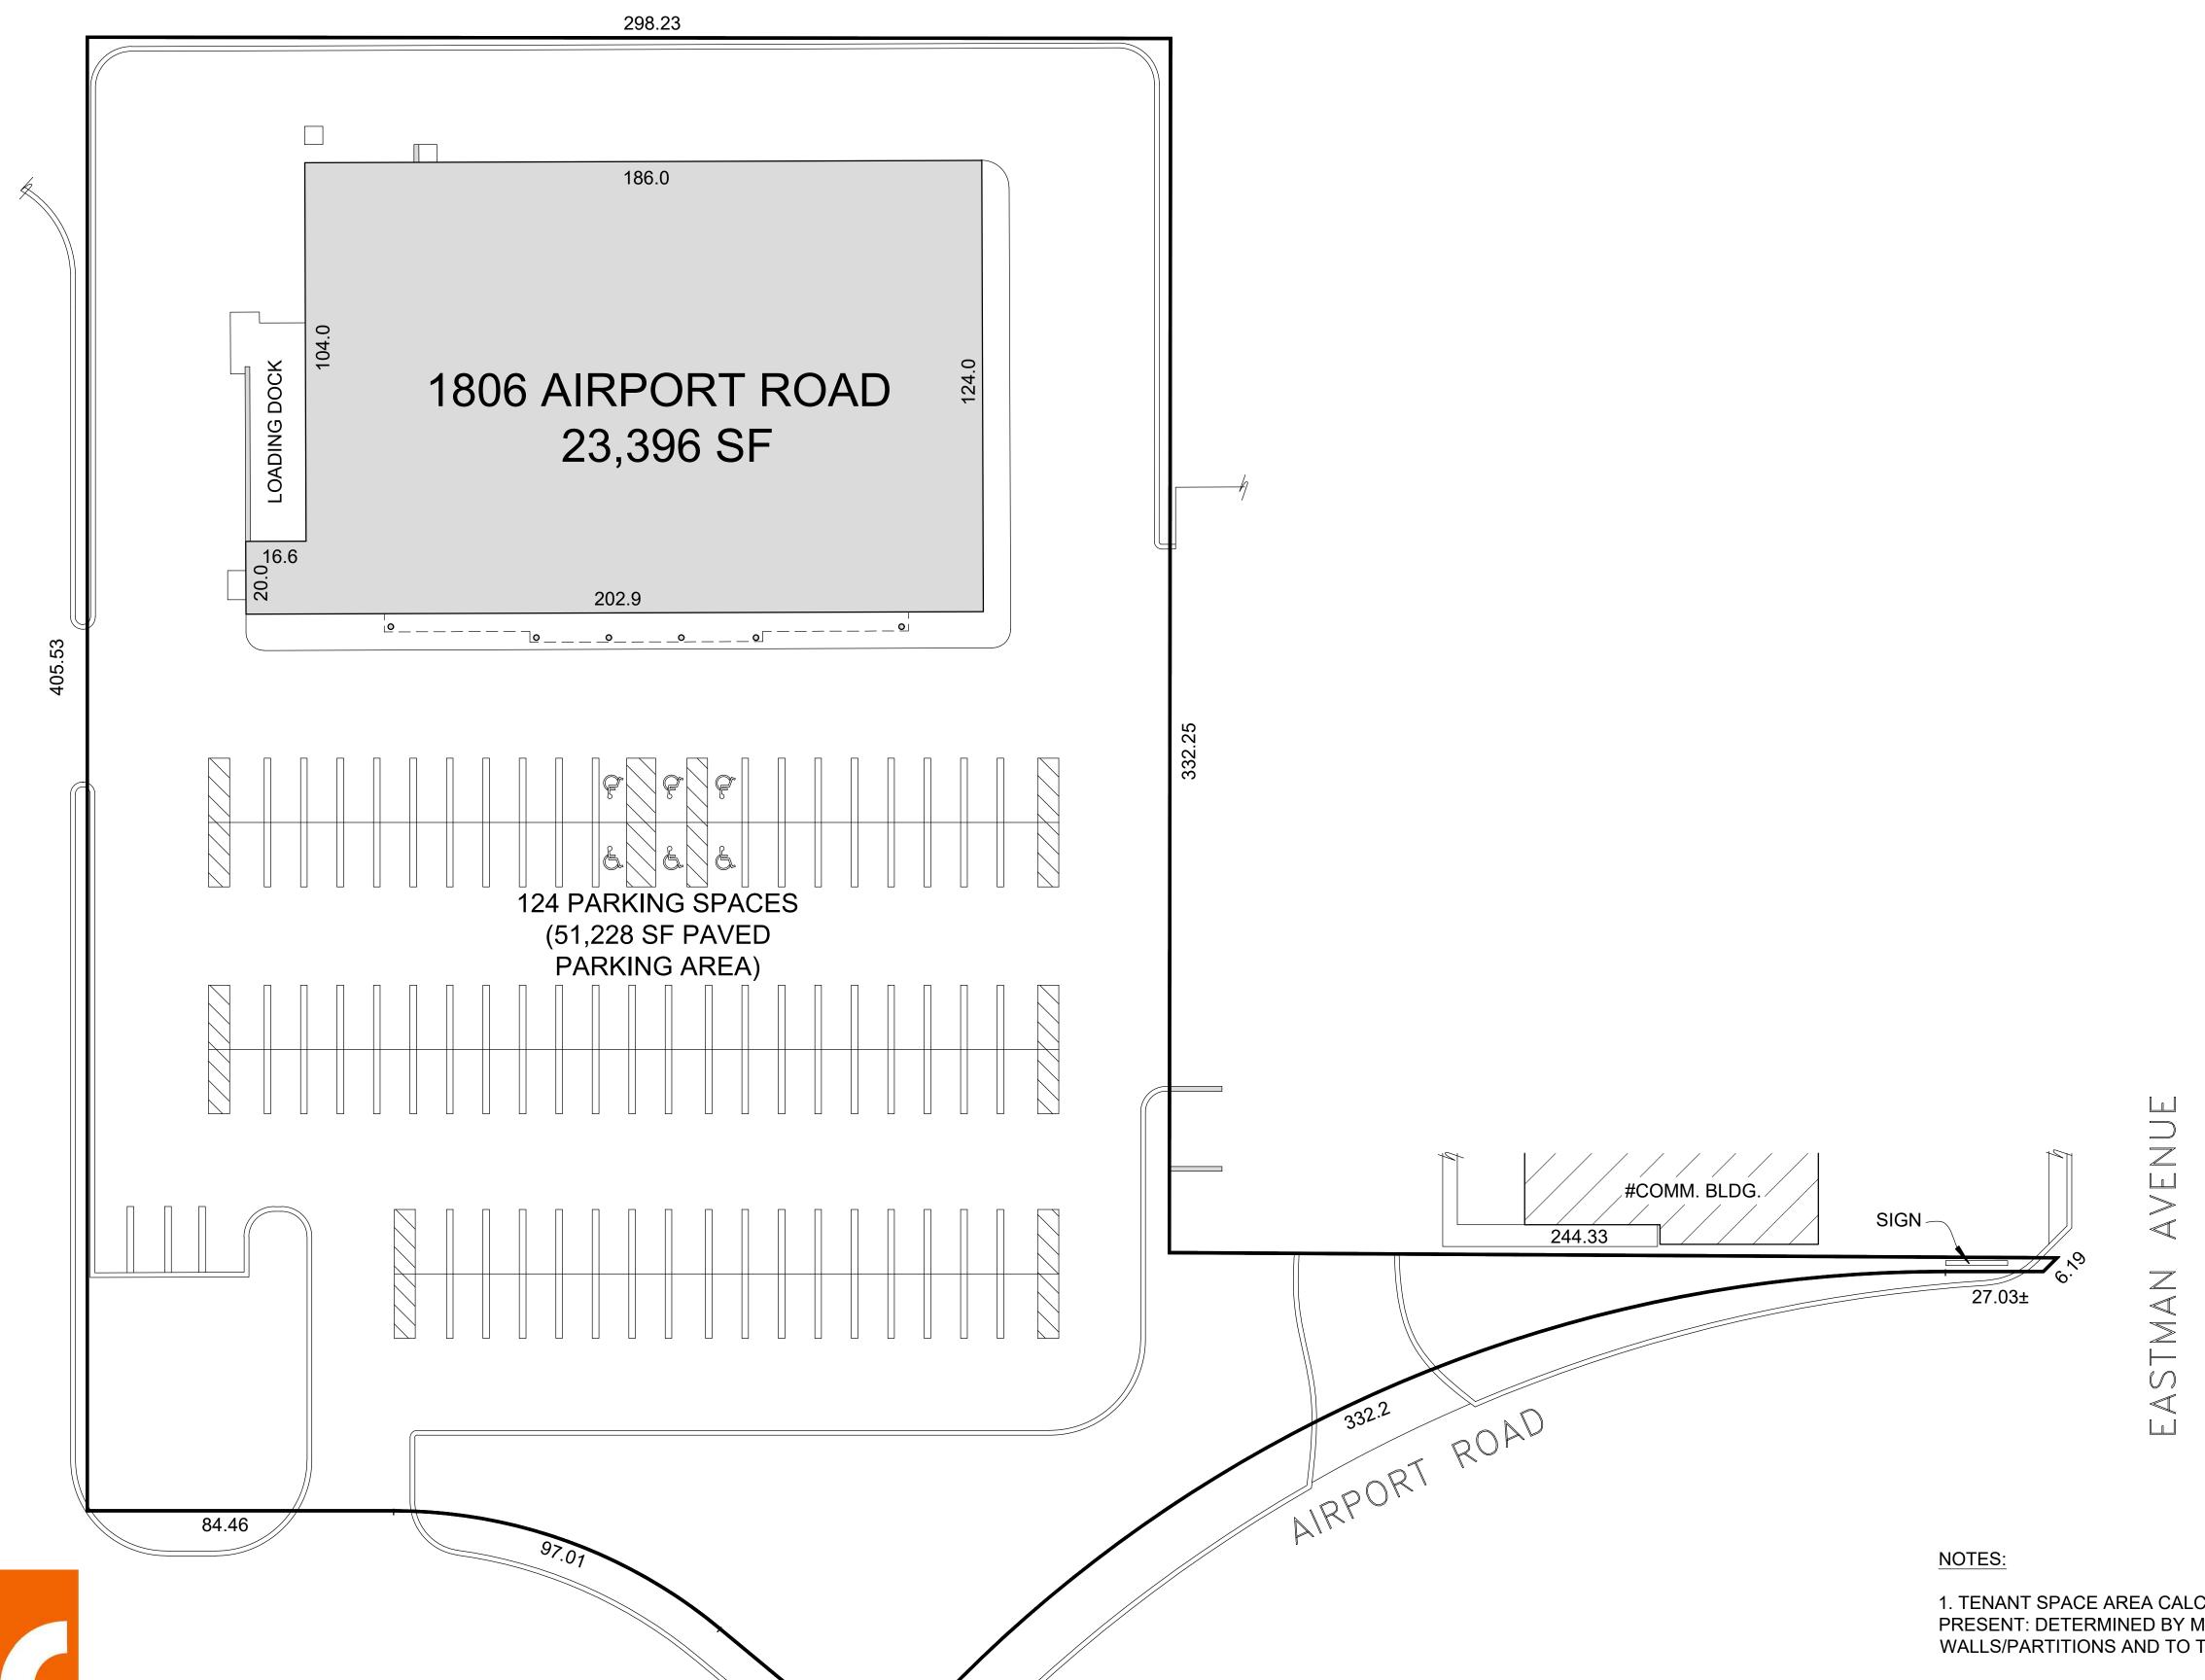

## THE POINTE @ MIDLAND CIRCLE

1806 AIRPORT ROAD

JMC MANAGEMENT LLC

A FULL SERVICE BROKERAGE AND MANAGEMENT FIRM

SITE PLAN

NOT TO SCALE

- 1. TENANT SPACE AREA CALCULATIONS WHERE EXISTING DEMISING WALLS ARE PRESENT: DETERMINED BY MEASUREMENT TO THE CENTER OF DEMISING WALLS/PARTITIONS AND TO THE EXTERIOR FACE OF EXTERIOR WALLS.
- 2. INTERIOR TENANT SPACE WIDTH AND DEPTH DIMENSIONS ARE APPROXIMATE AS SHOWN. FOR EXACT WIDTH AND DEPTH DIMENSIONS, EACH TENANT SPACE SHOULD BE MEASURED BY A QUALIFIED PROFESSIONAL.
- 3. THE ORIENTATION OF THE INDICATED NORTH ARROW MAY NOT BE 'TRUE NORTH', BUT IS SUBSTANTIALLY NORTH. AS SUCH, IT IS 'CALLED NORTH' AND IS NOT INTENDED FOR NAVIGATIONAL USAGE.

## THE POINTE @ MIDLAND CIRCLE

1806 AIRPORT ROAD

## NOTES:

- 1. TENANT SPACE AREA CALCULATIONS WHERE EXISTING DEMISING WALLS ARE PRESENT: DETERMINED BY MEASUREMENT TO THE CENTER OF DEMISING WALLS/PARTITIONS AND TO THE EXTERIOR FACE OF EXTERIOR WALLS.
- 2. INTERIOR TENANT SPACE WIDTH AND DEPTH DIMENSIONS ARE APPROXIMATE AS SHOWN. FOR EXACT WIDTH AND DEPTH DIMENSIONS, EACH TENANT SPACE SHOULD BE MEASURED BY A QUALIFIED PROFESSIONAL.
- 3. THE ORIENTATION OF THE INDICATED NORTH ARROW MAY NOT BE 'TRUE NORTH', BUT IS SUBSTANTIALLY NORTH. AS SUCH, IT IS 'CALLED NORTH' AND IS NOT INTENDED FOR NAVIGATIONAL USAGE.
- 4. UNIT SIZES & AREA ARE APPROXIMATE.