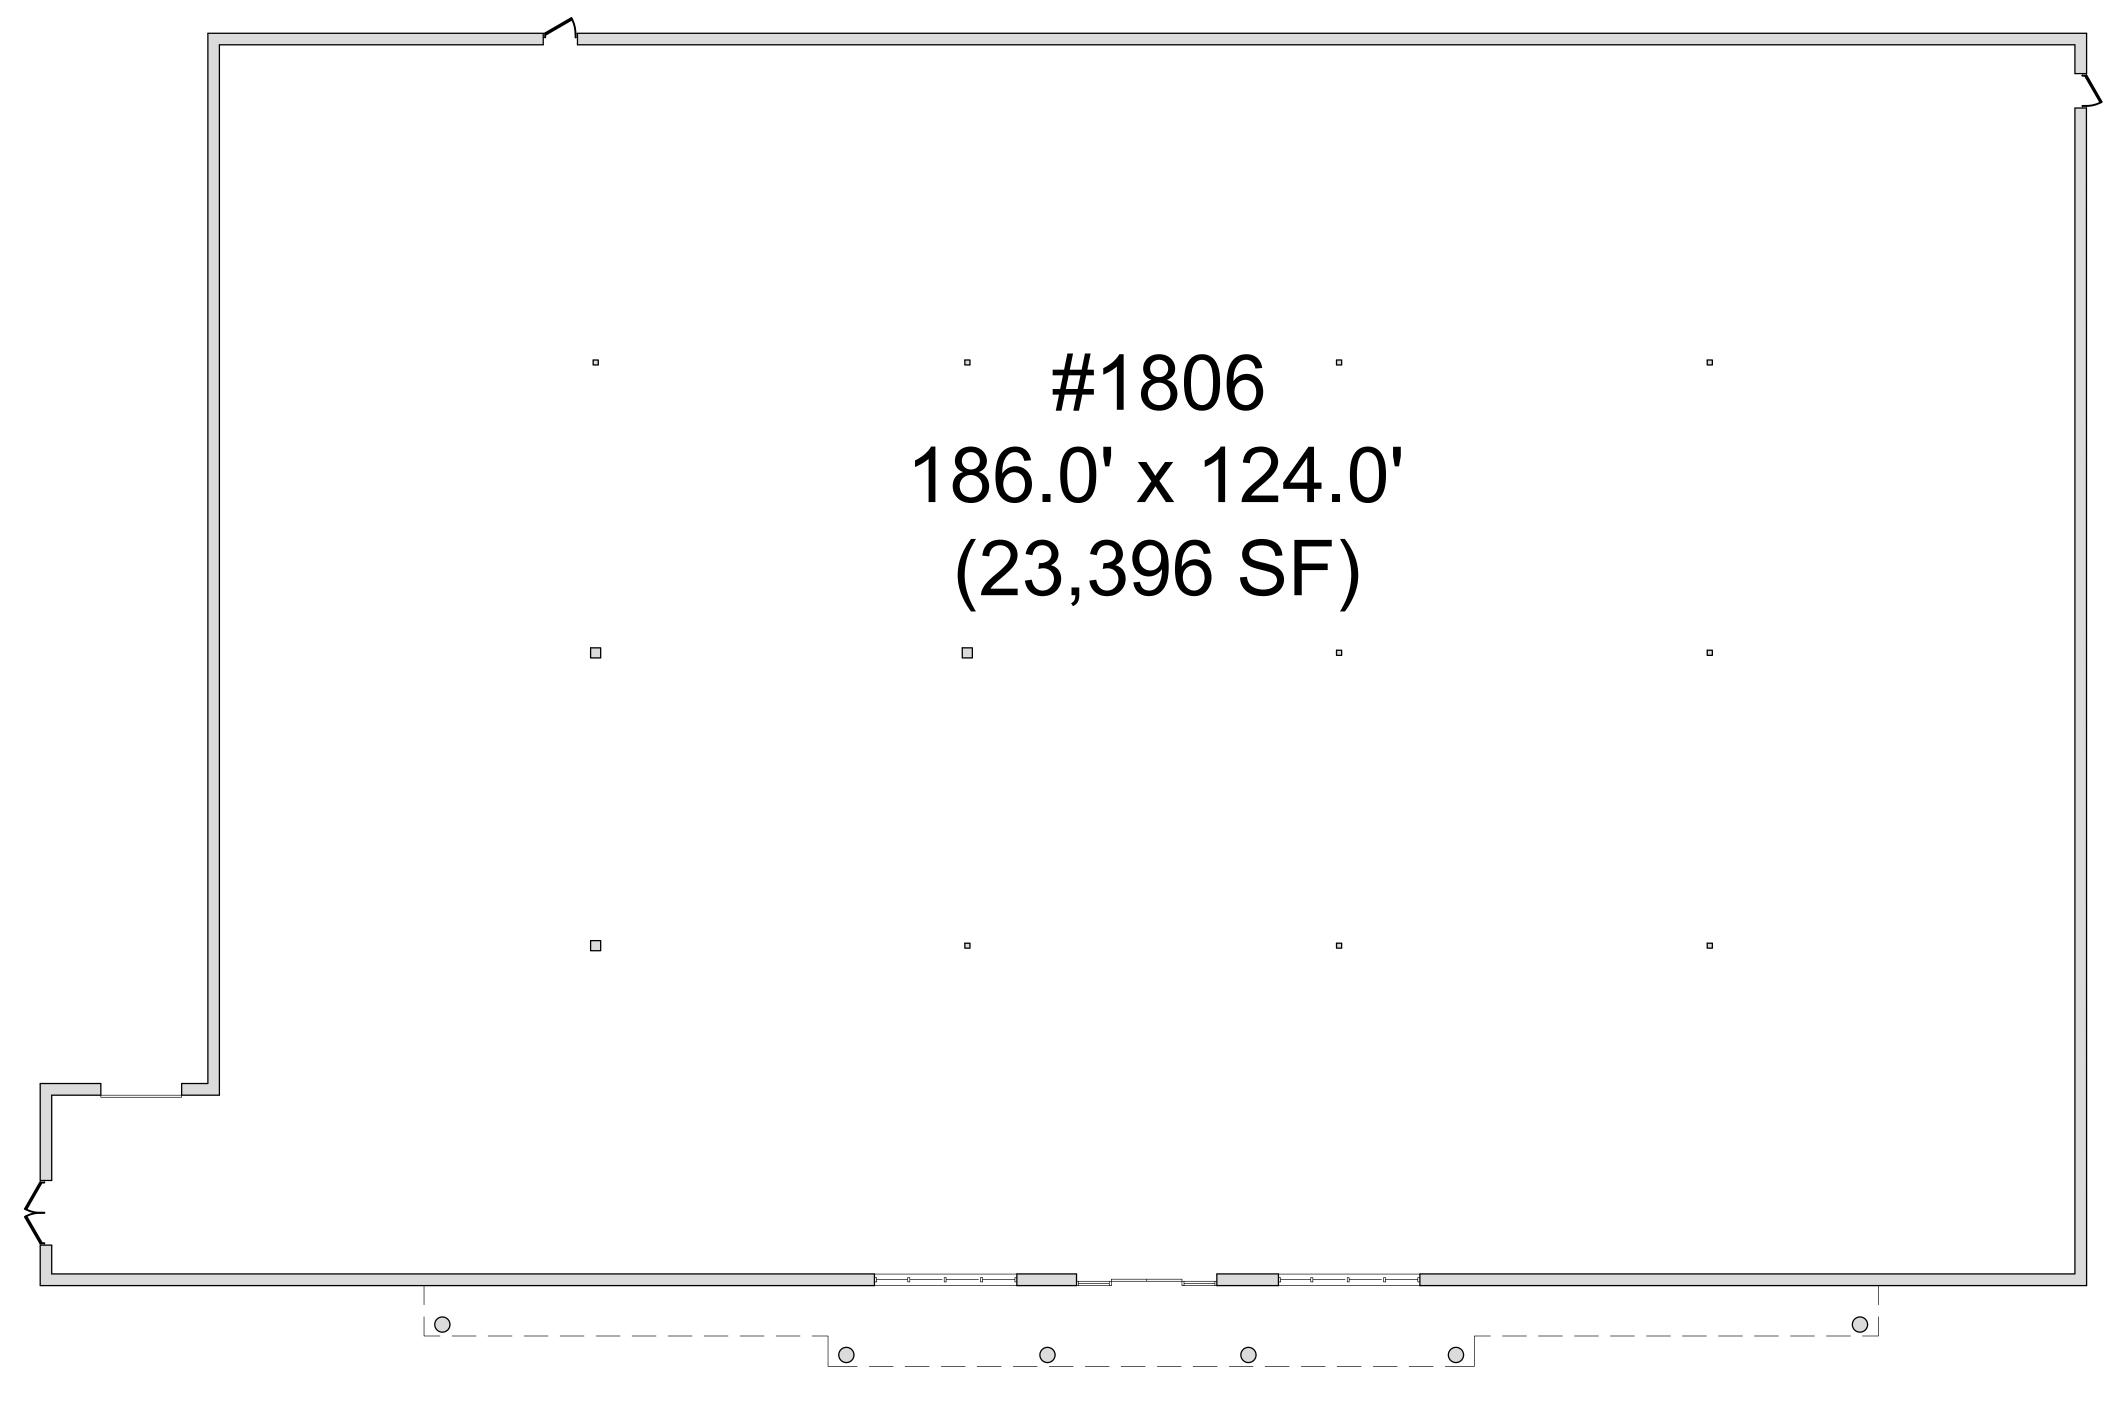

## NOTES:

- 1. TENANT SPACE AREA CALCULATIONS WHERE EXISTING DEMISING WALLS ARE PRESENT: DETERMINED BY MEASUREMENT TO THE CENTER OF DEMISING WALLS/PARTITIONS AND TO THE EXTERIOR FACE OF EXTERIOR WALLS.
- 2. INTERIOR TENANT SPACE WIDTH AND DEPTH DIMENSIONS ARE APPROXIMATE AS SHOWN. FOR EXACT WIDTH AND DEPTH DIMENSIONS, EACH TENANT SPACE SHOULD BE MEASURED BY A QUALIFIED PROFESSIONAL.
- 3. THE ORIENTATION OF THE INDICATED NORTH ARROW MAY NOT BE 'TRUE NORTH', BUT IS SUBSTANTIALLY NORTH. AS SUCH, IT IS 'CALLED NORTH' AND IS NOT INTENDED FOR NAVIGATIONAL USAGE.
- 4. UNIT SIZES & AREA ARE APPROXIMATE.