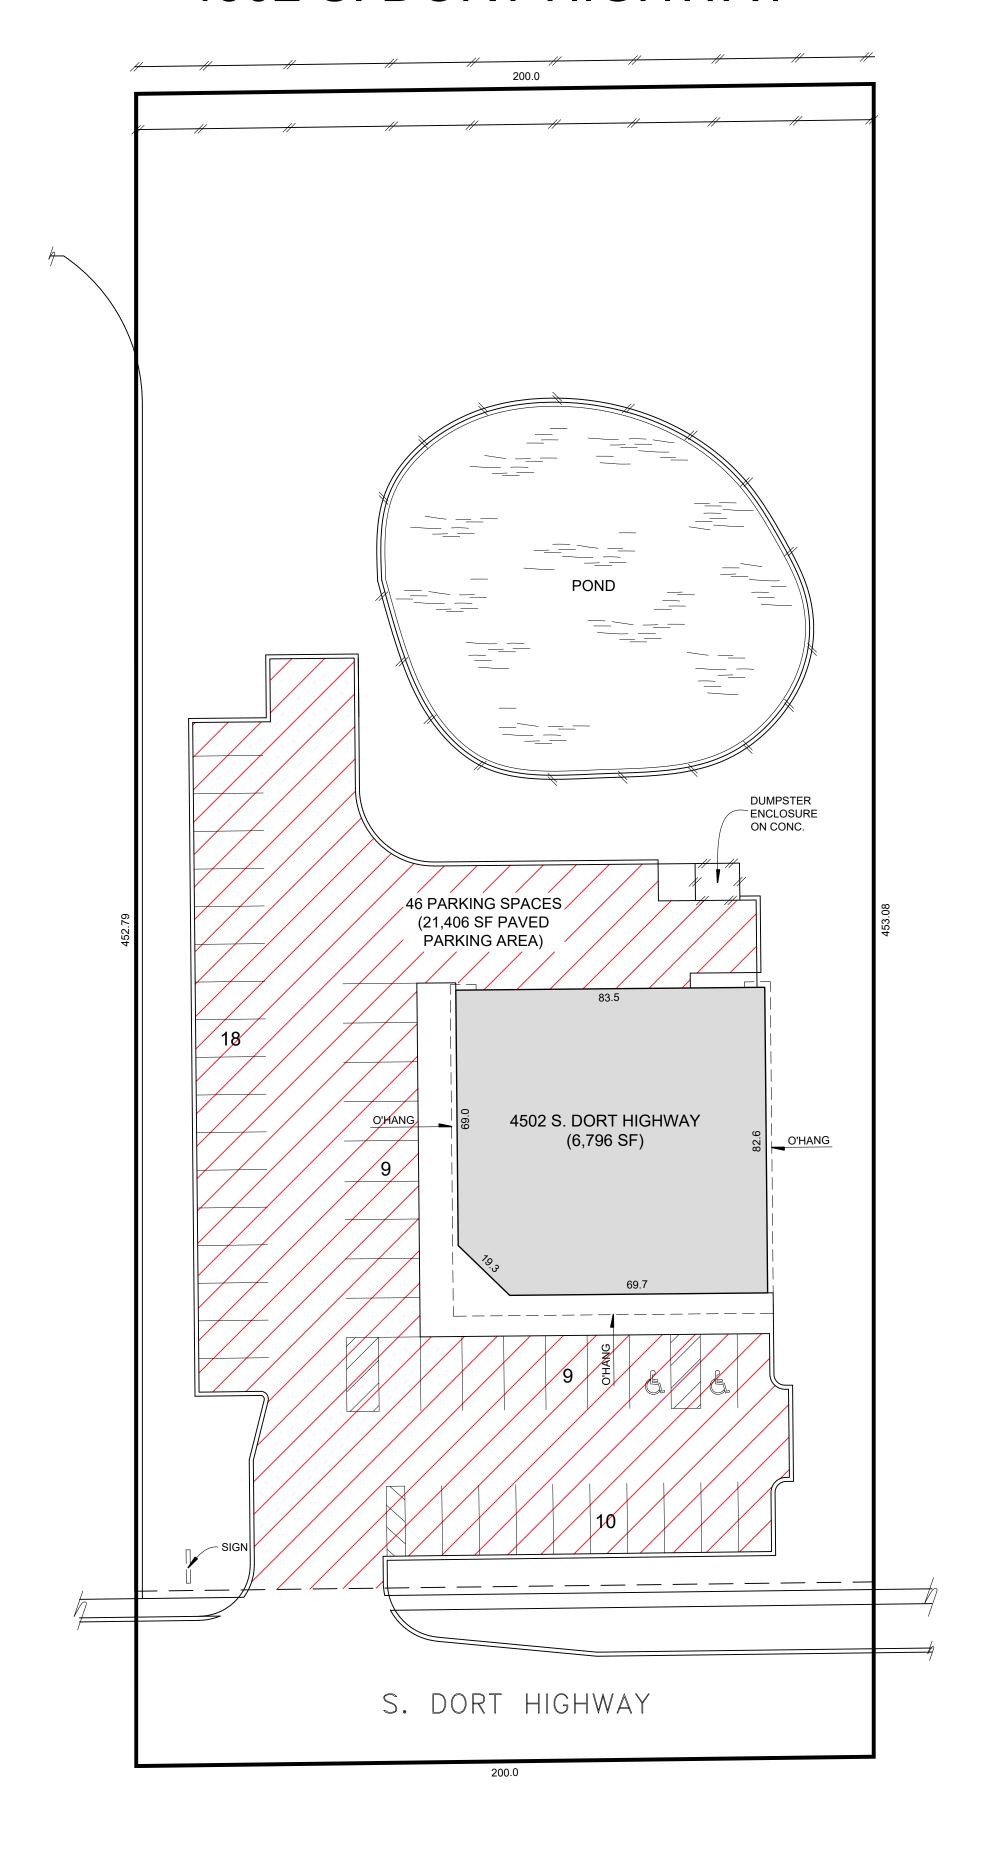

## RETAIL AT DORT PLACE

4502 S. DORT HIGHWAY

## NOTES:

- 1. TENANT SPACE AREA CALCULATIONS WHERE EXISTING DEMISING WALLS ARE PRESENT: DETERMINED BY MEASUREMENT TO THE CENTER OF DEMISING WALLS/PARTITIONS AND TO THE EXTERIOR FACE OF EXTERIOR WALLS.
- 2. INTERIOR TENANT SPACE WIDTH AND DEPTH DIMENSIONS ARE APPROXIMATE AS SHOWN. FOR EXACT WIDTH AND DEPTH DIMENSIONS, EACH TENANT SPACE SHOULD BE MEASURED BY A QUALIFIED PROFESSIONAL.
- 3. THE ORIENTATION OF THE INDICATED NORTH ARROW MAY NOT BE 'TRUE NORTH', BUT IS SUBSTANTIALLY NORTH. AS SUCH, IT IS 'CALLED NORTH' AND IS NOT INTENDED FOR NAVIGATIONAL USAGE.