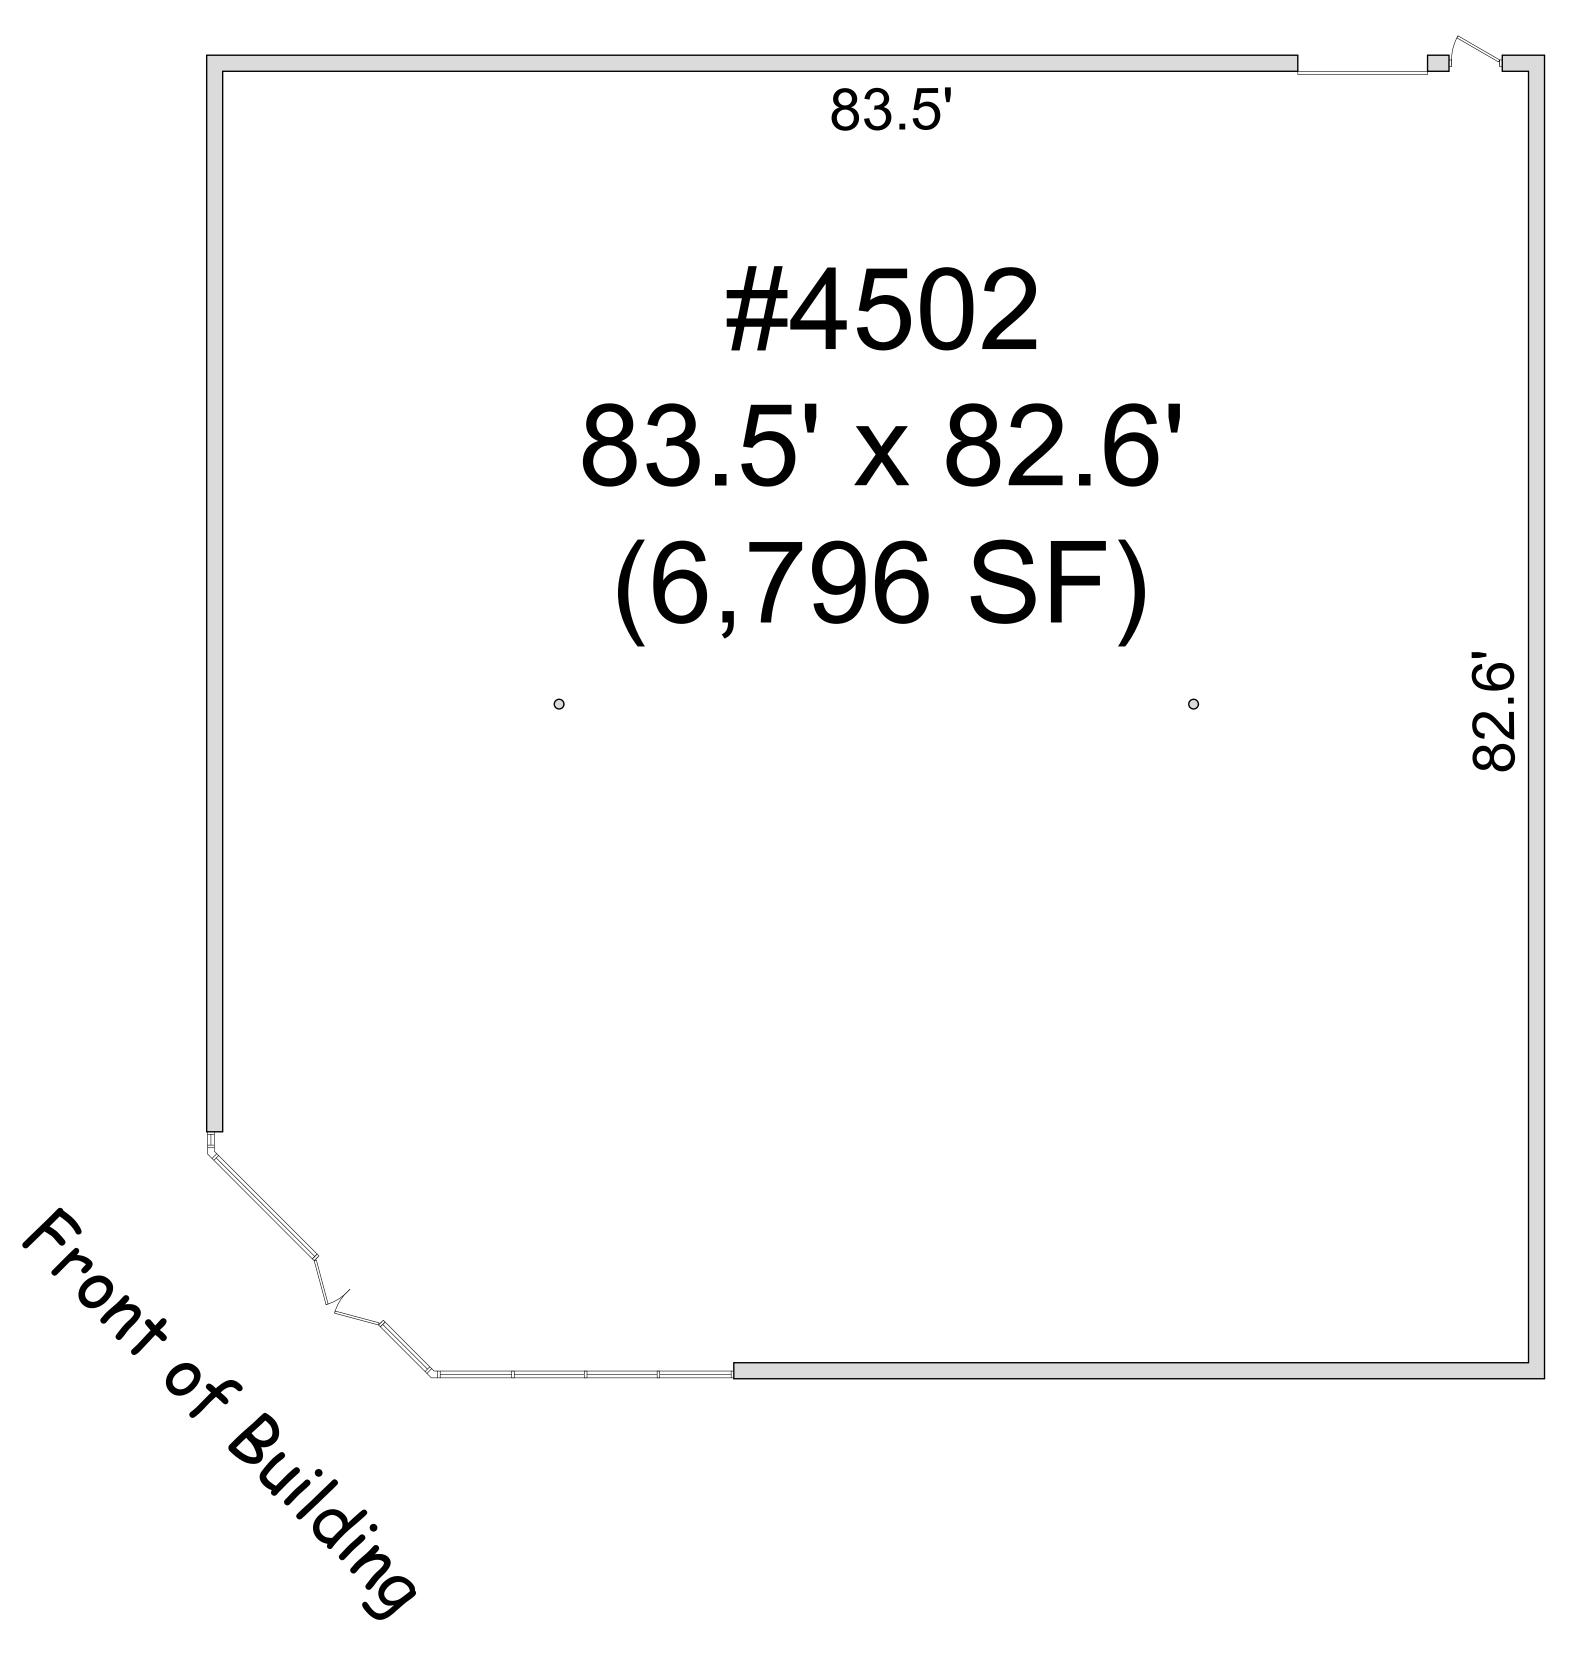

## RETAIL AT DORT PLACE

4502 S. DORT HIGHWAY

## NOTES:

- 1. TENANT SPACE AREA CALCULATIONS WHERE EXISTING DEMISING WALLS ARE PRESENT: DETERMINED BY MEASUREMENT TO THE CENTER OF DEMISING WALLS/PARTITIONS AND TO THE EXTERIOR FACE OF EXTERIOR WALLS.
- 2. INTERIOR TENANT SPACE WIDTH AND DEPTH DIMENSIONS ARE APPROXIMATE AS SHOWN. FOR EXACT WIDTH AND DEPTH DIMENSIONS, EACH TENANT SPACE SHOULD BE MEASURED BY A QUALIFIED PROFESSIONAL.
- 3. THE ORIENTATION OF THE INDICATED NORTH ARROW MAY NOT BE 'TRUE NORTH', BUT IS SUBSTANTIALLY NORTH. AS SUCH, IT IS 'CALLED NORTH' AND IS NOT INTENDED FOR NAVIGATIONAL USAGE.

## NOTES:

- 1. TENANT SPACE AREA CALCULATIONS WHERE EXISTING DEMISING WALLS ARE PRESENT: DETERMINED BY MEASUREMENT TO THE CENTER OF DEMISING WALLS/PARTITIONS AND TO THE EXTERIOR FACE OF EXTERIOR WALLS.
- 2. INTERIOR TENANT SPACE WIDTH AND DEPTH DIMENSIONS ARE APPROXIMATE AS SHOWN. FOR EXACT WIDTH AND DEPTH DIMENSIONS, EACH TENANT SPACE SHOULD BE MEASURED BY A QUALIFIED PROFESSIONAL.
- 3. THE ORIENTATION OF THE INDICATED NORTH ARROW MAY NOT BE 'TRUE NORTH', BUT IS SUBSTANTIALLY NORTH. AS SUCH, IT IS 'CALLED NORTH' AND IS NOT INTENDED FOR NAVIGATIONAL USAGE.
- 4. UNIT SIZES & AREA ARE APPROXIMATE.