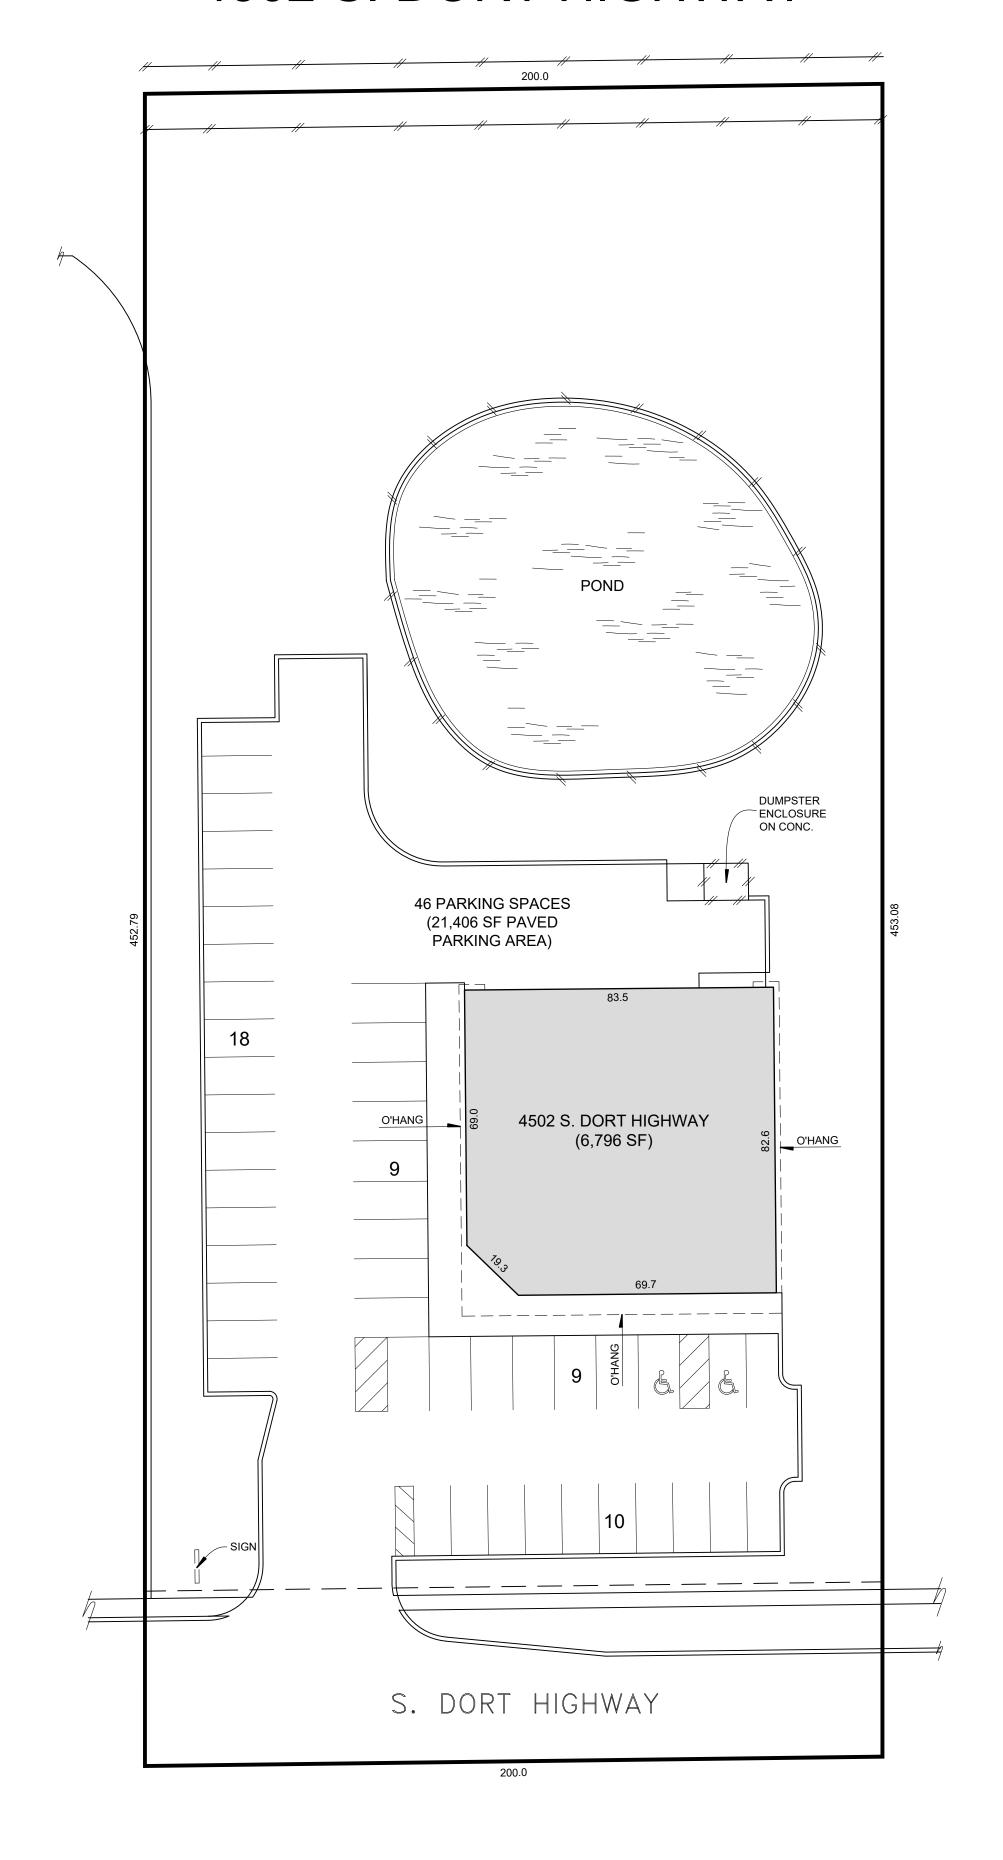

## RETAIL AT DORT PLACE

4502 S. DORT HIGHWAY

## NOTES:

- 1. TENANT SPACE AREA CALCULATIONS WHERE EXISTING DEMISING WALLS ARE PRESENT: DETERMINED BY MEASUREMENT TO THE CENTER OF DEMISING WALLS/PARTITIONS AND TO THE EXTERIOR FACE OF EXTERIOR WALLS.
- 2. INTERIOR TENANT SPACE WIDTH AND DEPTH DIMENSIONS ARE APPROXIMATE AS SHOWN. FOR EXACT WIDTH AND DEPTH DIMENSIONS, EACH TENANT SPACE SHOULD BE MEASURED BY A QUALIFIED PROFESSIONAL.
- 3. THE ORIENTATION OF THE INDICATED NORTH ARROW MAY NOT BE 'TRUE NORTH', BUT IS SUBSTANTIALLY NORTH. AS SUCH, IT IS 'CALLED NORTH' AND IS NOT INTENDED FOR NAVIGATIONAL USAGE.

## NOTES:

- 1. TENANT SPACE AREA CALCULATIONS WHERE EXISTING DEMISING WALLS ARE PRESENT: DETERMINED BY MEASUREMENT TO THE CENTER OF DEMISING WALLS/PARTITIONS AND TO THE EXTERIOR FACE OF EXTERIOR WALLS.
- 2. INTERIOR TENANT SPACE WIDTH AND DEPTH DIMENSIONS ARE APPROXIMATE AS SHOWN. FOR EXACT WIDTH AND DEPTH DIMENSIONS, EACH TENANT SPACE SHOULD BE MEASURED BY A QUALIFIED PROFESSIONAL.
- 3. THE ORIENTATION OF THE INDICATED NORTH ARROW MAY NOT BE 'TRUE NORTH', BUT IS SUBSTANTIALLY NORTH. AS SUCH, IT IS 'CALLED NORTH' AND IS NOT INTENDED FOR NAVIGATIONAL USAGE.
- 4. UNIT SIZES & AREA ARE APPROXIMATE.