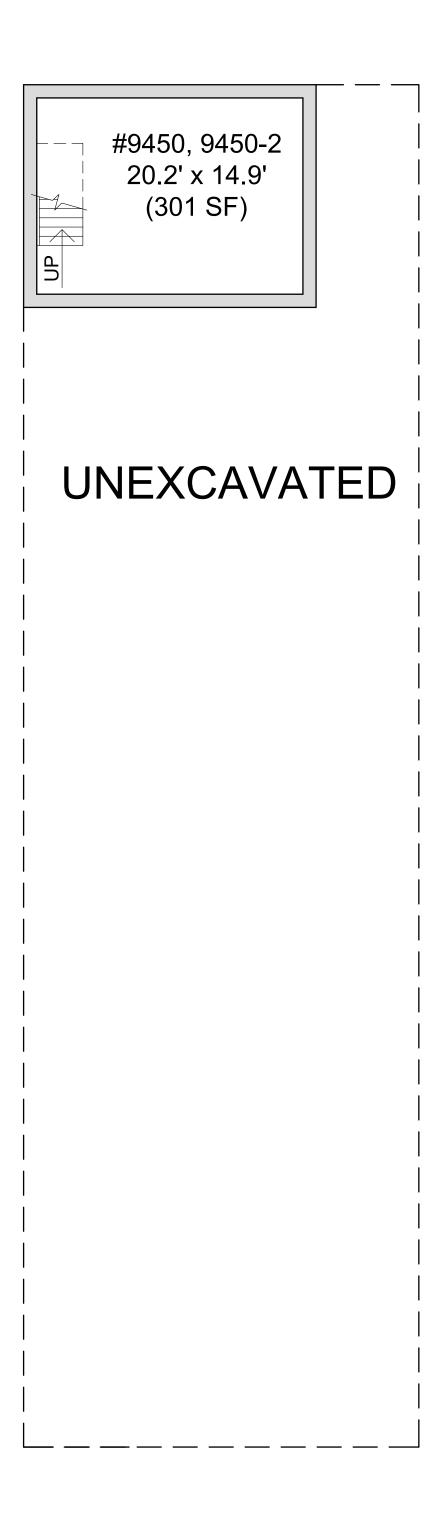

## POLAND AT THE CAMPAU 9450, 9450-2 JOSEPH CAMPAU

PUBLIC ALLEY

30.0 30.0 9450, 9450-2 JOSEPH CAMPAU AVE. 105.86 86 (FIRST FLOOR: 2,869 SF 05. MEZZANINE: 398 SF SECOND FLOOR: 3,102 SF TOTAL: 6,369 SF) 103.4 03.4 BASEMENT 301 SF 6 Ó 500 6# 6.4 0. ෆ 7.6 20.0 17.0 8.0 8.0 30.0 AWNING CONC.CURB ASPH.PAV'T

Front of Building BASEMENT