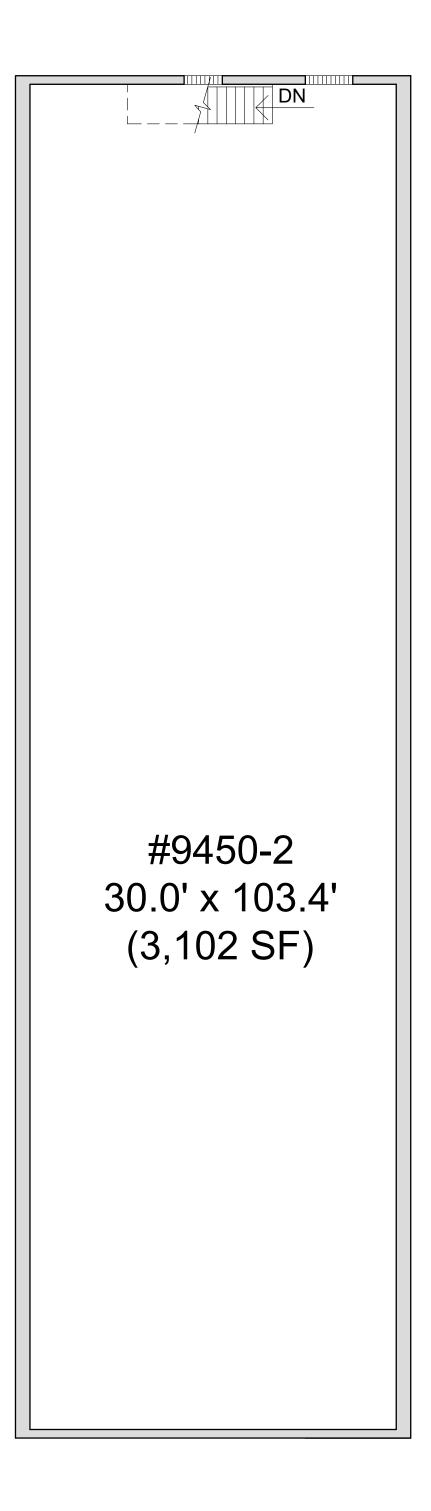

## POLAND AT THE CAMPAU 9450, 9450-2 JOSEPH CAMPAU

PUBLIC ALLEY

30.0 30.0 9450, 9450-2 JOSEPH CAMPAU AVE. 105.86 86 (FIRST FLOOR: 2,869 SF 05. MEZZANINE: 398 SF SECOND FLOOR: 3,102 SF TOTAL: 6,369 SF) 103.4 03.4 BASEMENT 301 SF 6 Ó 500 6# 6.4 0. ෆ 7.6 20.0 17.0 8.0 8.0 30.0 AWNING CONC.CURB ASPH.PAV'T

## Front of Building Second Floor

NOTES:

1. TENANT SPACE AREA CALCULATIONS WHERE EXISTING DEMISING WALLS ARE PRESENT: DETERMINED BY MEASUREMENT TO THE CENTER OF DEMISING WALLS/PARTITIONS AND TO THE EXTERIOR FACE OF EXTERIOR WALLS.