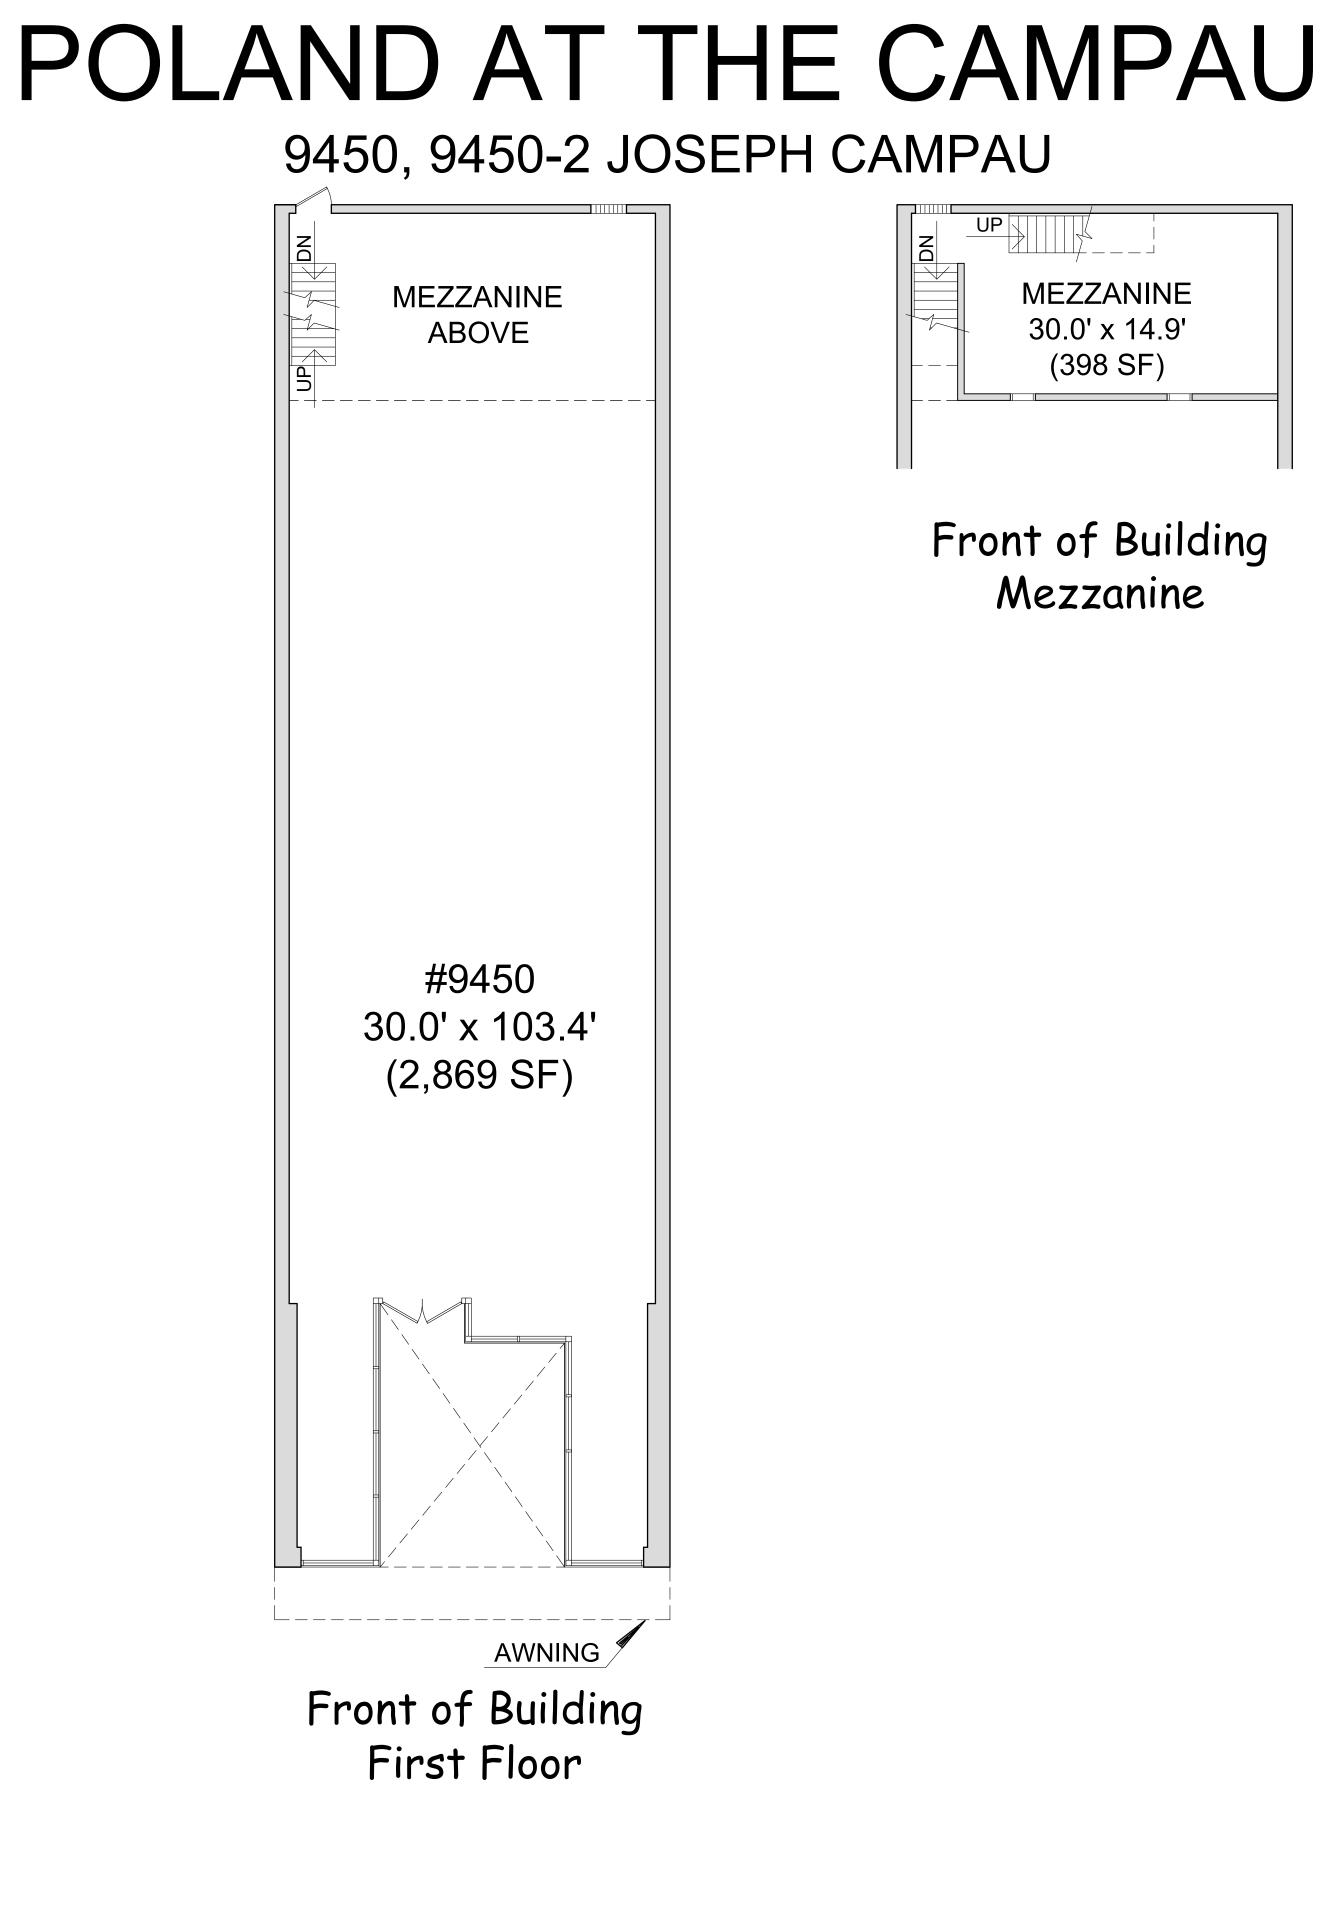

## POLAND AT THE CAMPAU 9450, 9450-2 JOSEPH CAMPAU

PUBLIC ALLEY

30.0 30.0 9450, 9450-2 JOSEPH CAMPAU AVE. 105.86 86 (FIRST FLOOR: 2,869 SF 05. MEZZANINE: 398 SF SECOND FLOOR: 3,102 SF TOTAL: 6,369 SF) 103.4 03.4 BASEMENT 301 SF 6 Ó 500 6# 6.4 0. ෆ 7.6 20.0 17.0 8.0 8.0 30.0 AWNING CONC.CURB ASPH.PAV'T