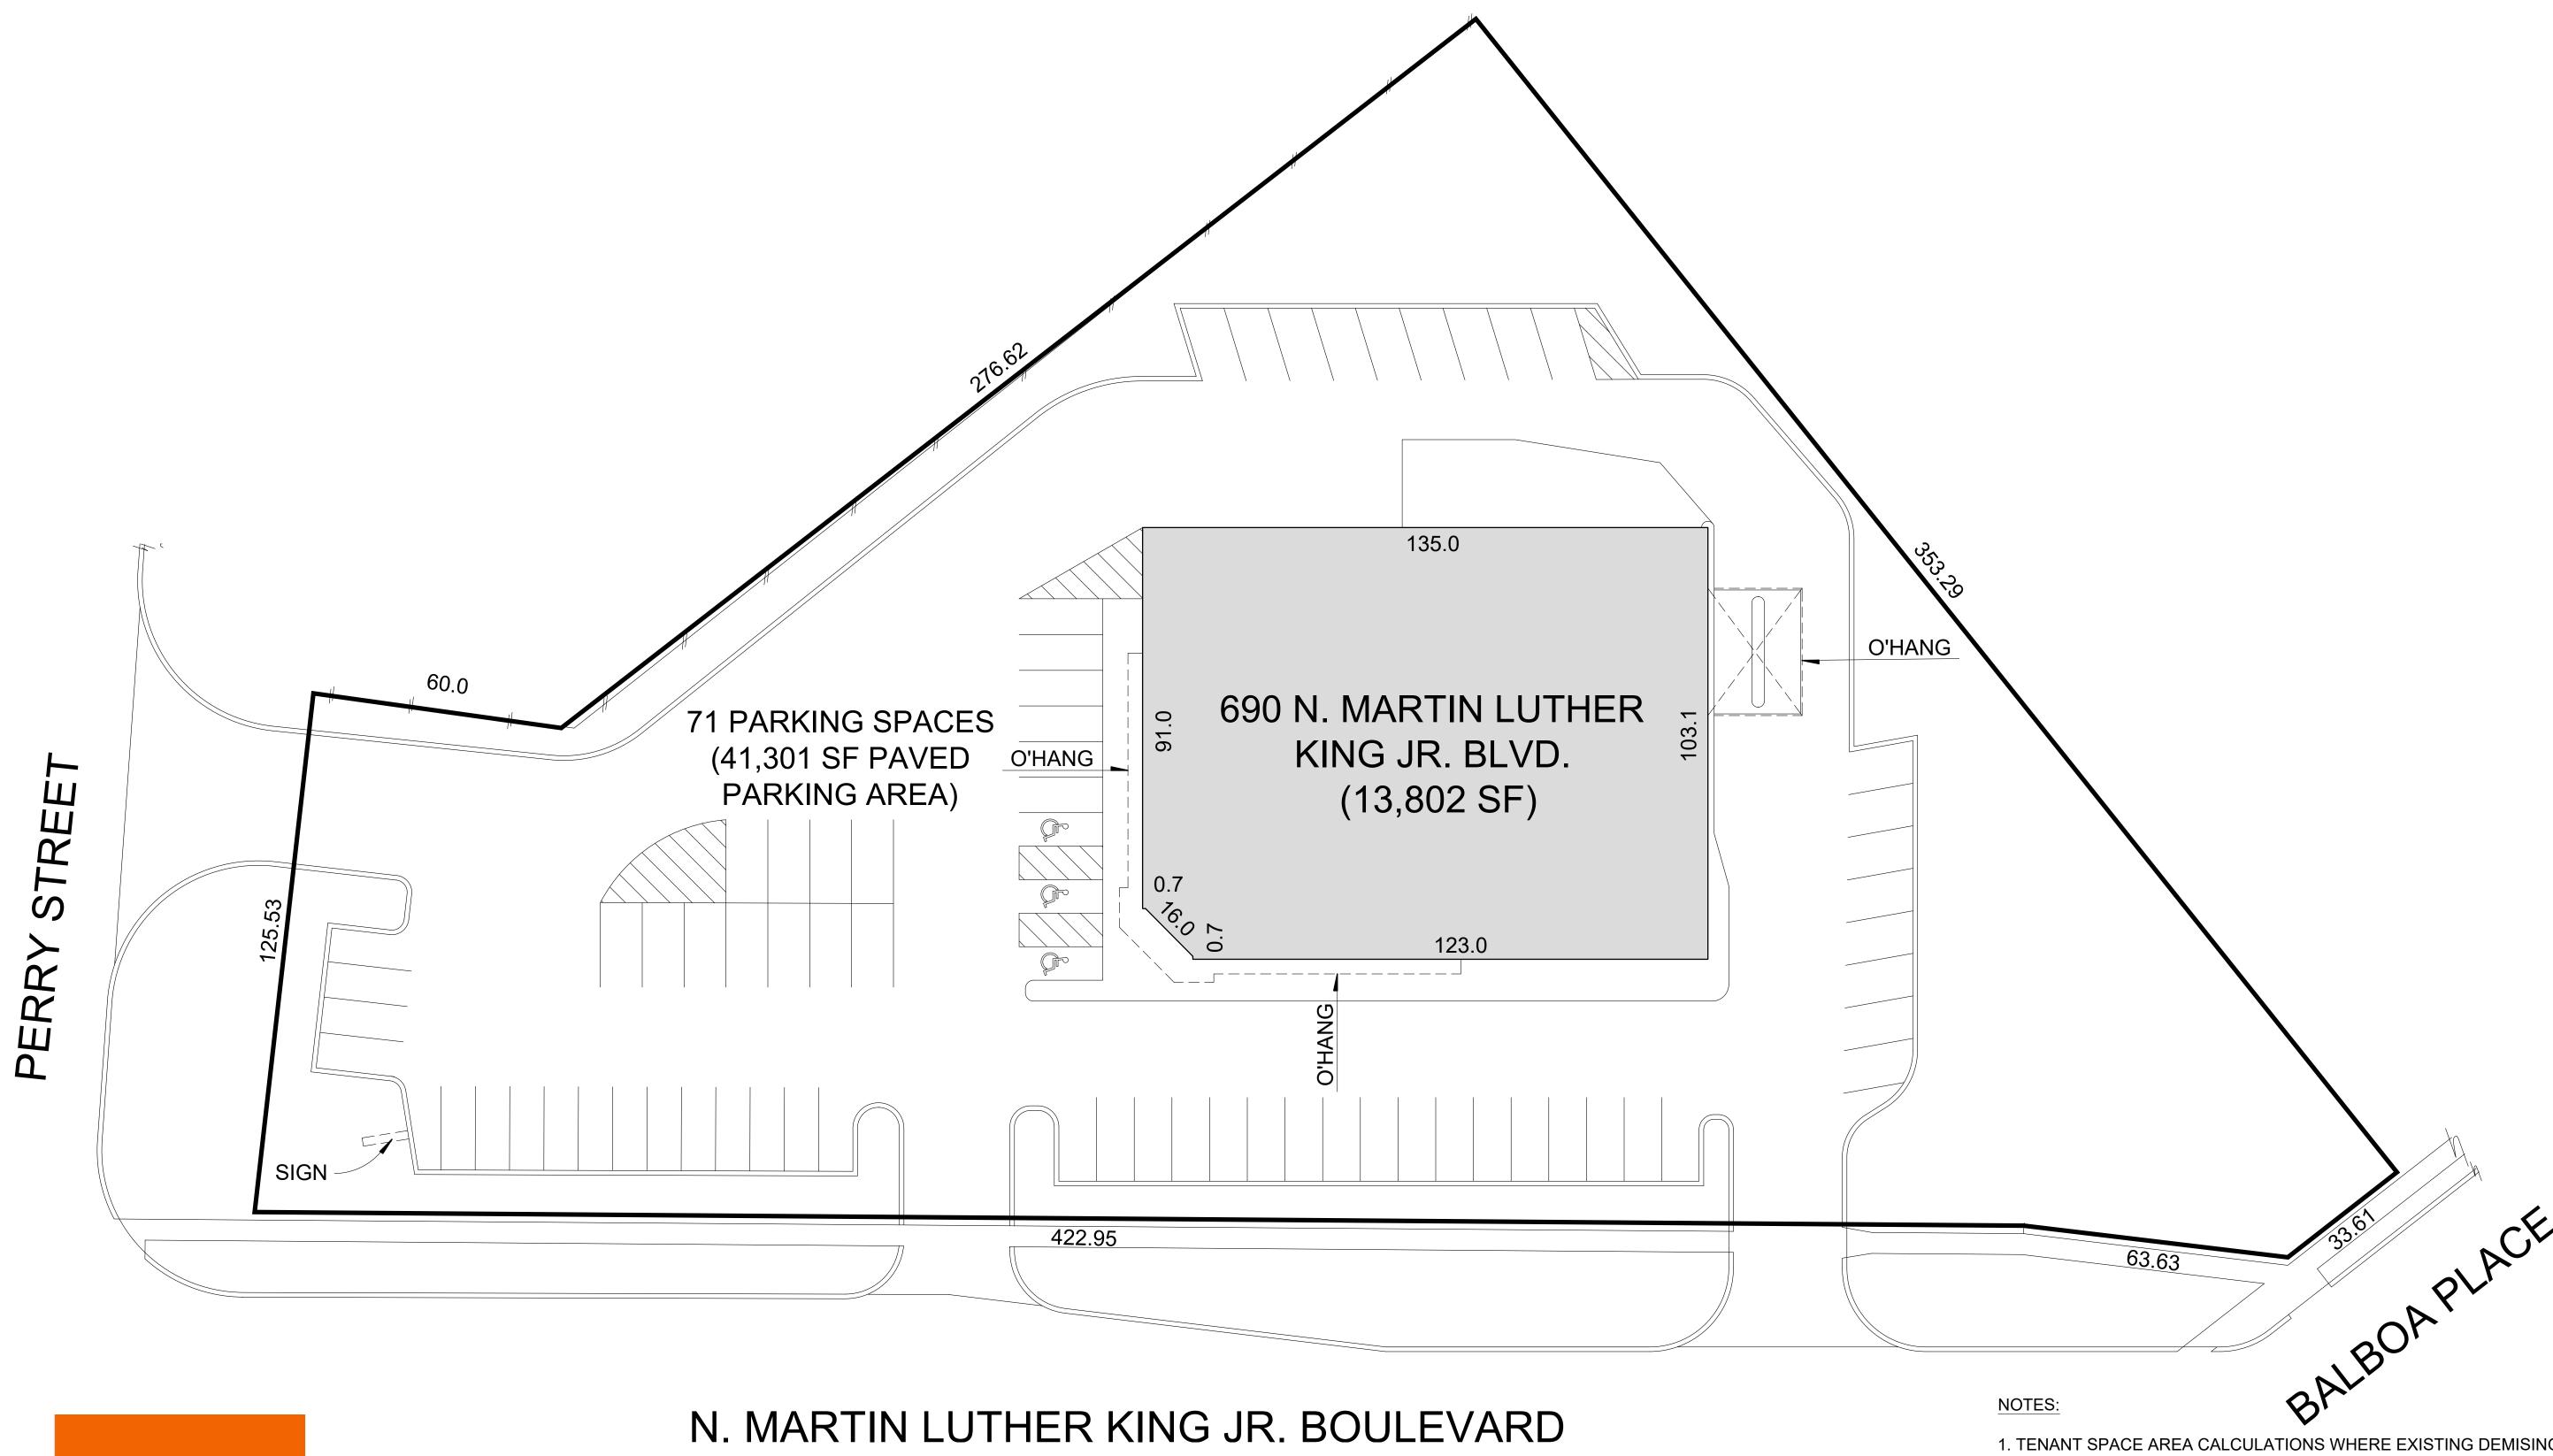

## DOLLAR GENERAL KING PERRY

690 N. MARTIN LUTHER KING JR. BOULEVARD

A FULL SERVICE BROKERAGE AND MANAGEMENT FIRM

1. TENANT SPACE AREA CALCULATIONS WHERE EXISTING DEMISING WALLS ARE PRESENT: DETERMINED BY MEASUREMENT TO THE CENTER OF DEMISING WALLS/PARTITIONS AND TO THE EXTERIOR FACE OF EXTERIOR WALLS.