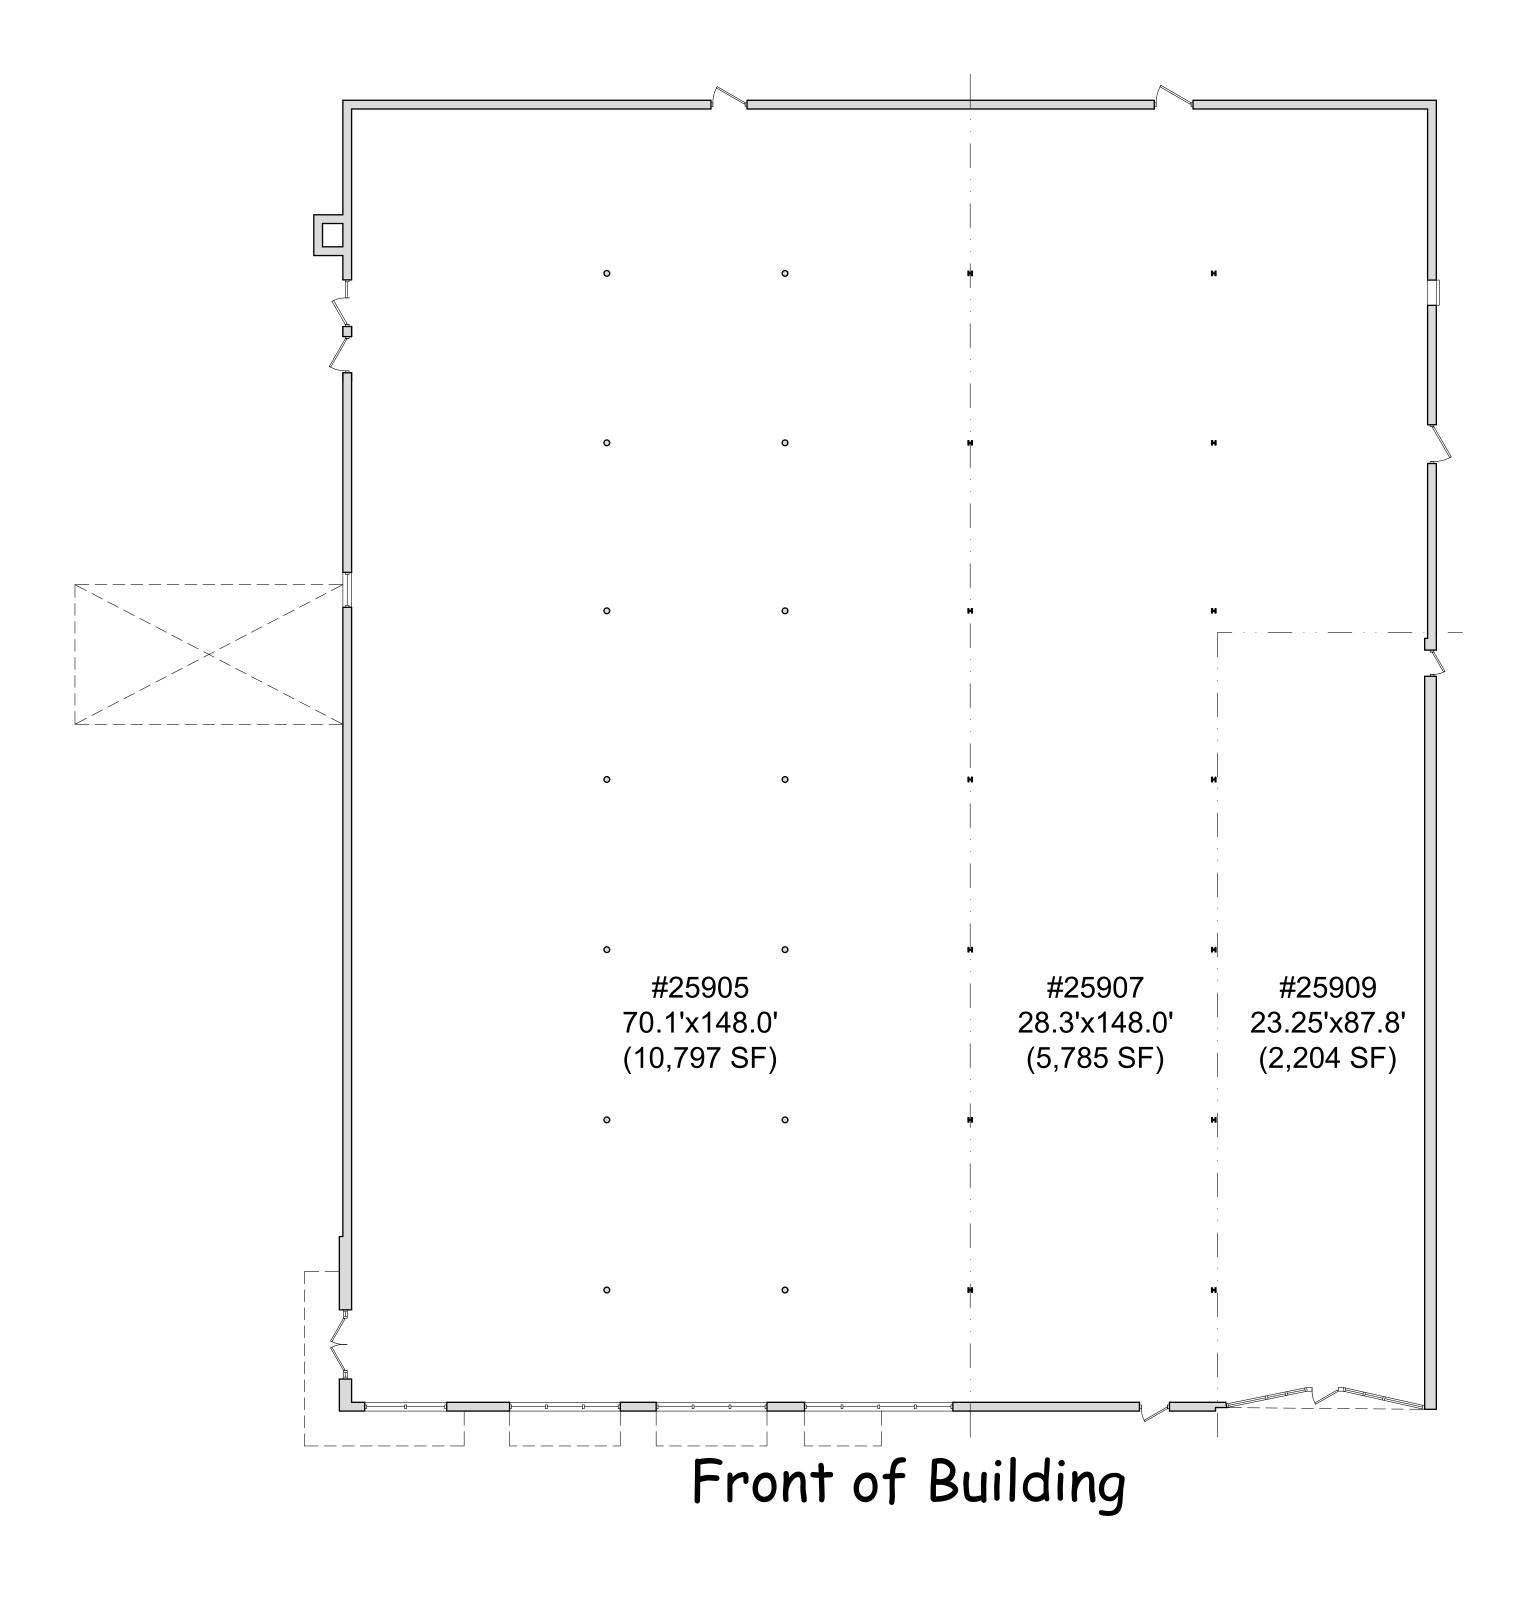

# THE DAILY @ BEECH

## 25905-09 FIVE MILE ROAD & 25850 ELSINORE STREET

### NOTES:

1. TENANT SPACE AREA CALCULATIONS WHERE EXISTING DEMISING WALLS ARE PRESENT: DETERMINED BY MEASUREMENT TO THE CENTER OF DEMISING WALLS/PARTITIONS AND TO THE EXTERIOR FACE OF EXTERIOR WALLS.

2. INTERIOR TENANT SPACE WIDTH AND DEPTH DIMENSIONS ARE APPROXIMATE AS SHOWN. FOR EXACT WIDTH AND DEPTH DIMENSIONS, EACH TENANT SPACE SHOULD BE MEASURED BY A QUALIFIED PROFESSIONAL.

3. THE ORIENTATION OF THE INDICATED NORTH ARROW MAY NOT BE 'TRUE NORTH', BUT IS SUBSTANTIALLY NORTH. AS SUCH, IT IS 'CALLED NORTH' AND IS NOT INTENDED FOR NAVIGATIONAL USAGE.

4. UNIT SIZES & AREA ARE APPROXIMATE.