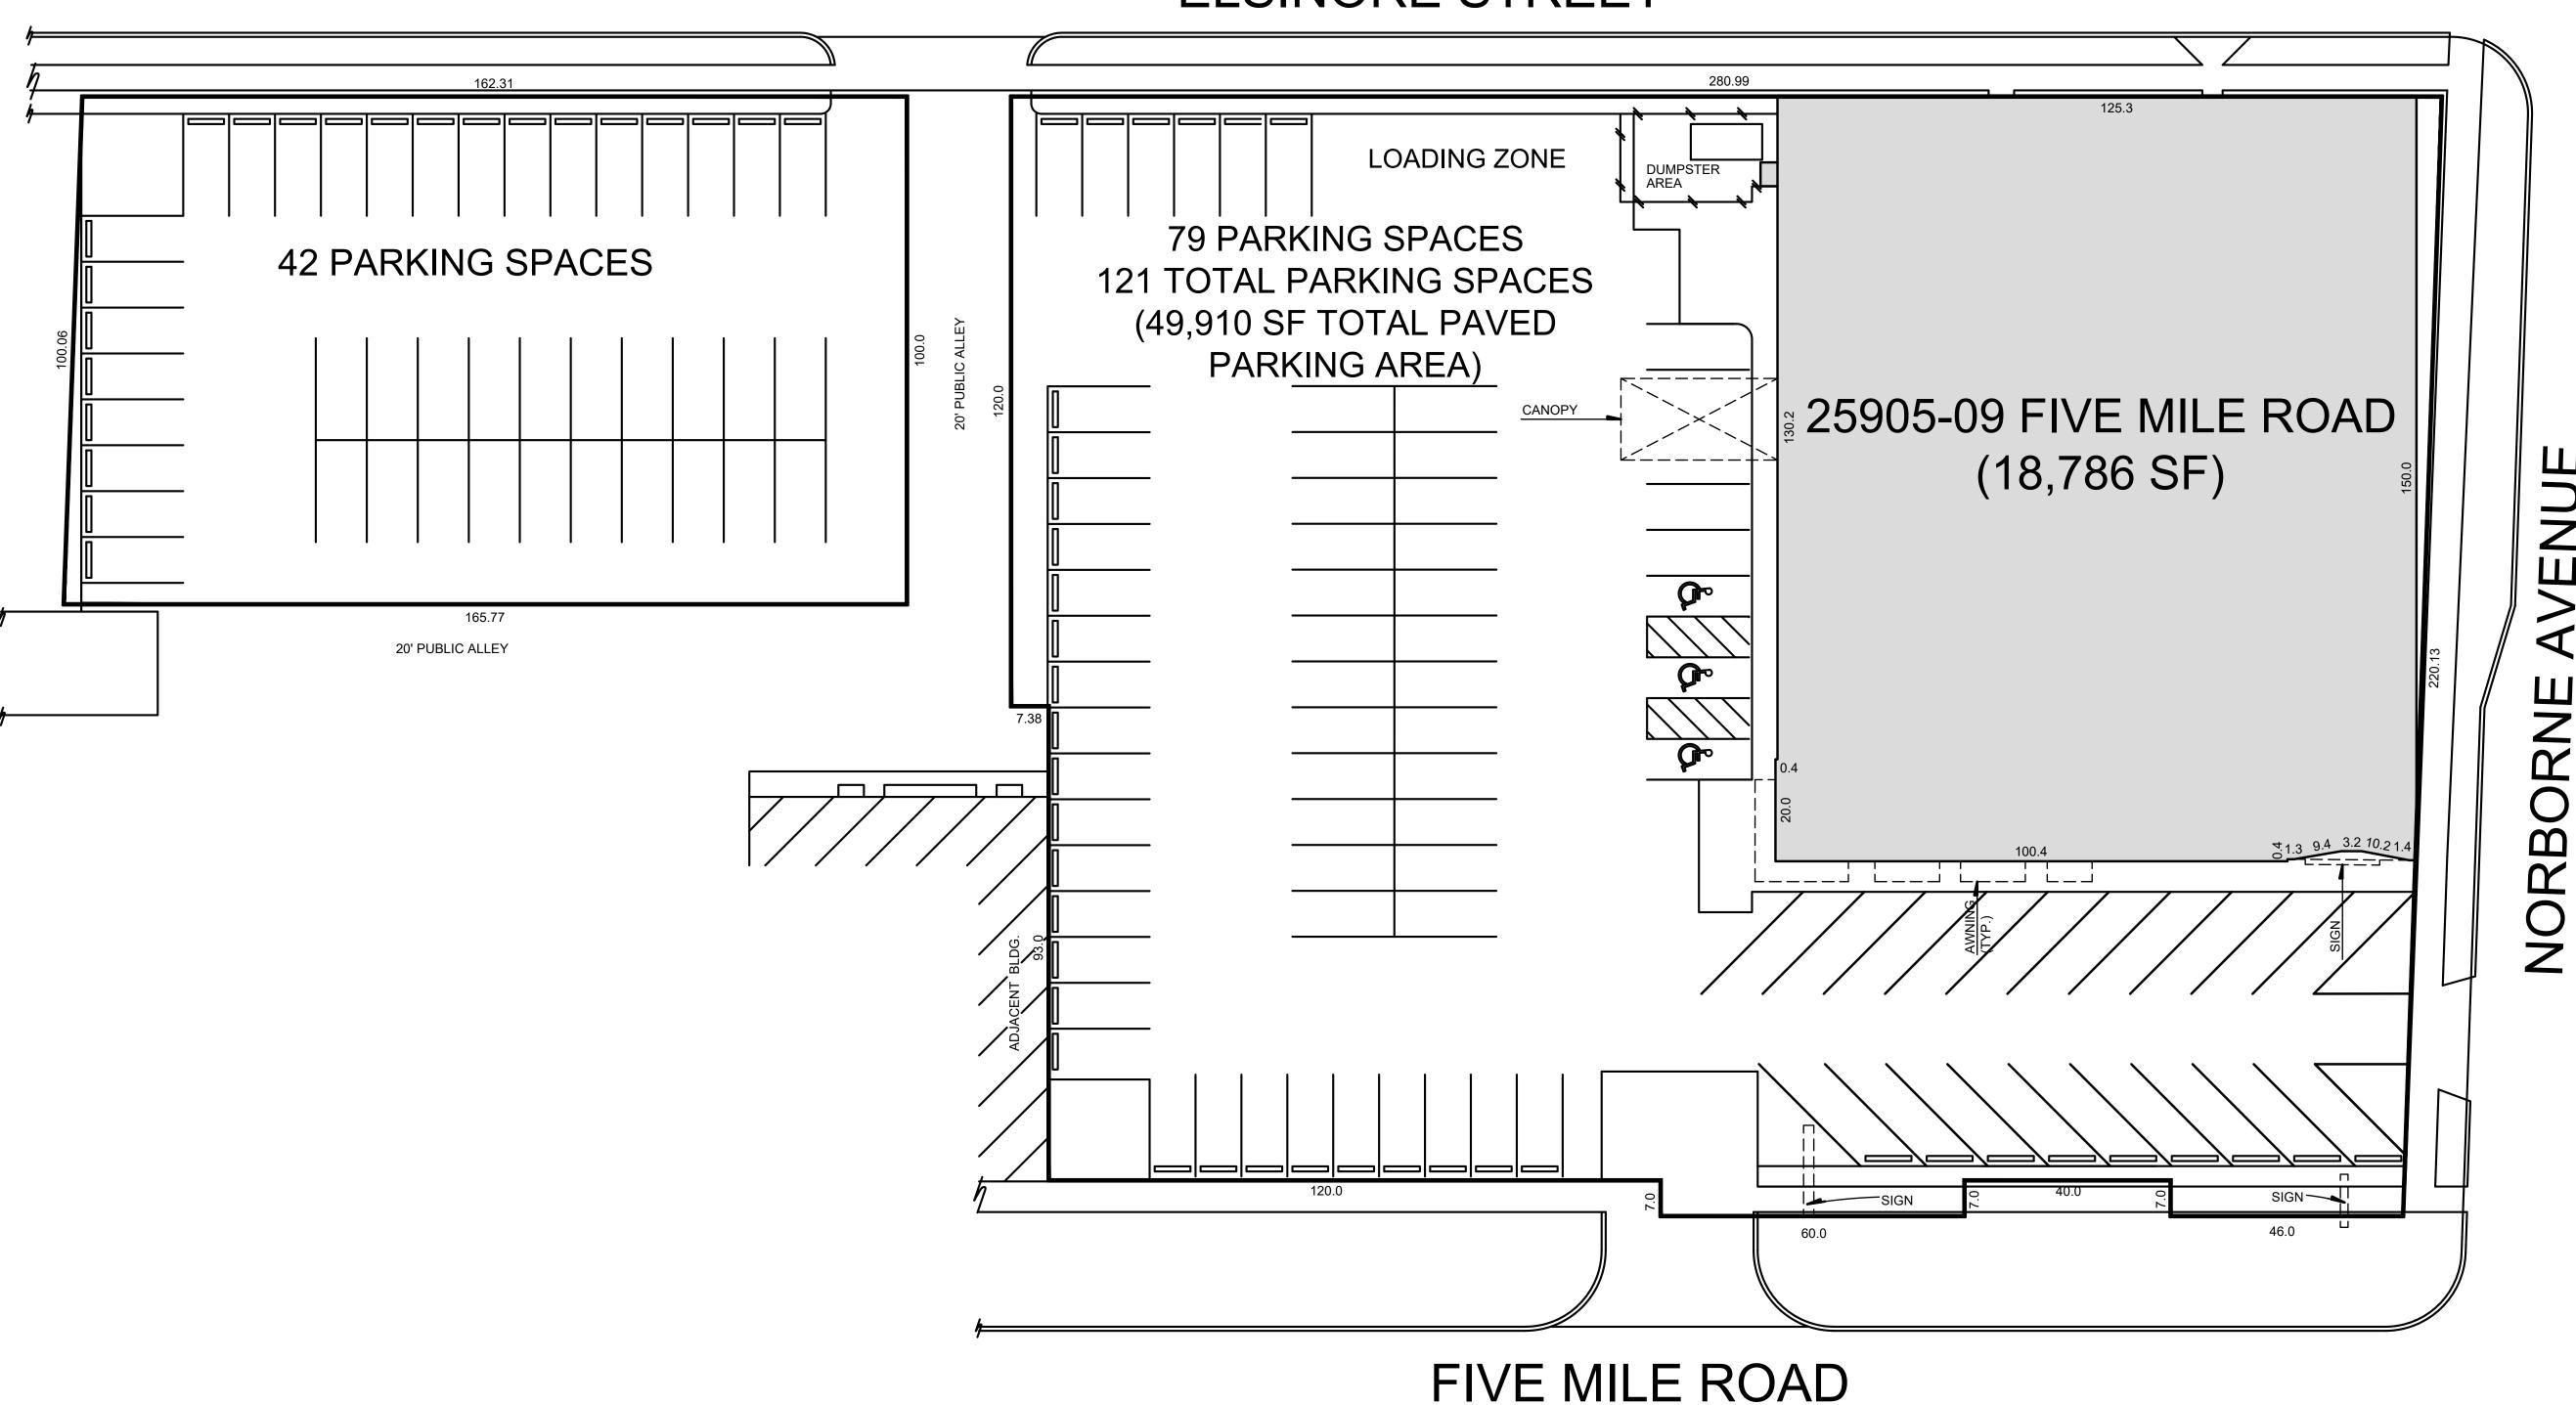

## THE DAILY @ BEECH

25905-09 FIVE MILE ROAD & 25850 ELSINORE STREET

### **ELSINORE STREET**

#### NOTES:

- 1. TENANT SPACE AREA CALCULATIONS WHERE EXISTING DEMISING WALLS ARE PRESENT: DETERMINED BY MEASUREMENT TO THE CENTER OF DEMISING WALLS/PARTITIONS AND TO THE EXTERIOR FACE OF EXTERIOR WALLS.
- 2. INTERIOR TENANT SPACE WIDTH AND DEPTH DIMENSIONS ARE APPROXIMATE AS SHOWN. FOR EXACT WIDTH AND DEPTH DIMENSIONS, EACH TENANT SPACE SHOULD BE MEASURED BY A QUALIFIED PROFESSIONAL.
- 3. THE ORIENTATION OF THE INDICATED NORTH ARROW MAY NOT BE 'TRUE NORTH', BUT IS SUBSTANTIALLY NORTH. AS SUCH, IT IS 'CALLED NORTH' AND IS NOT INTENDED FOR NAVIGATIONAL USAGE.