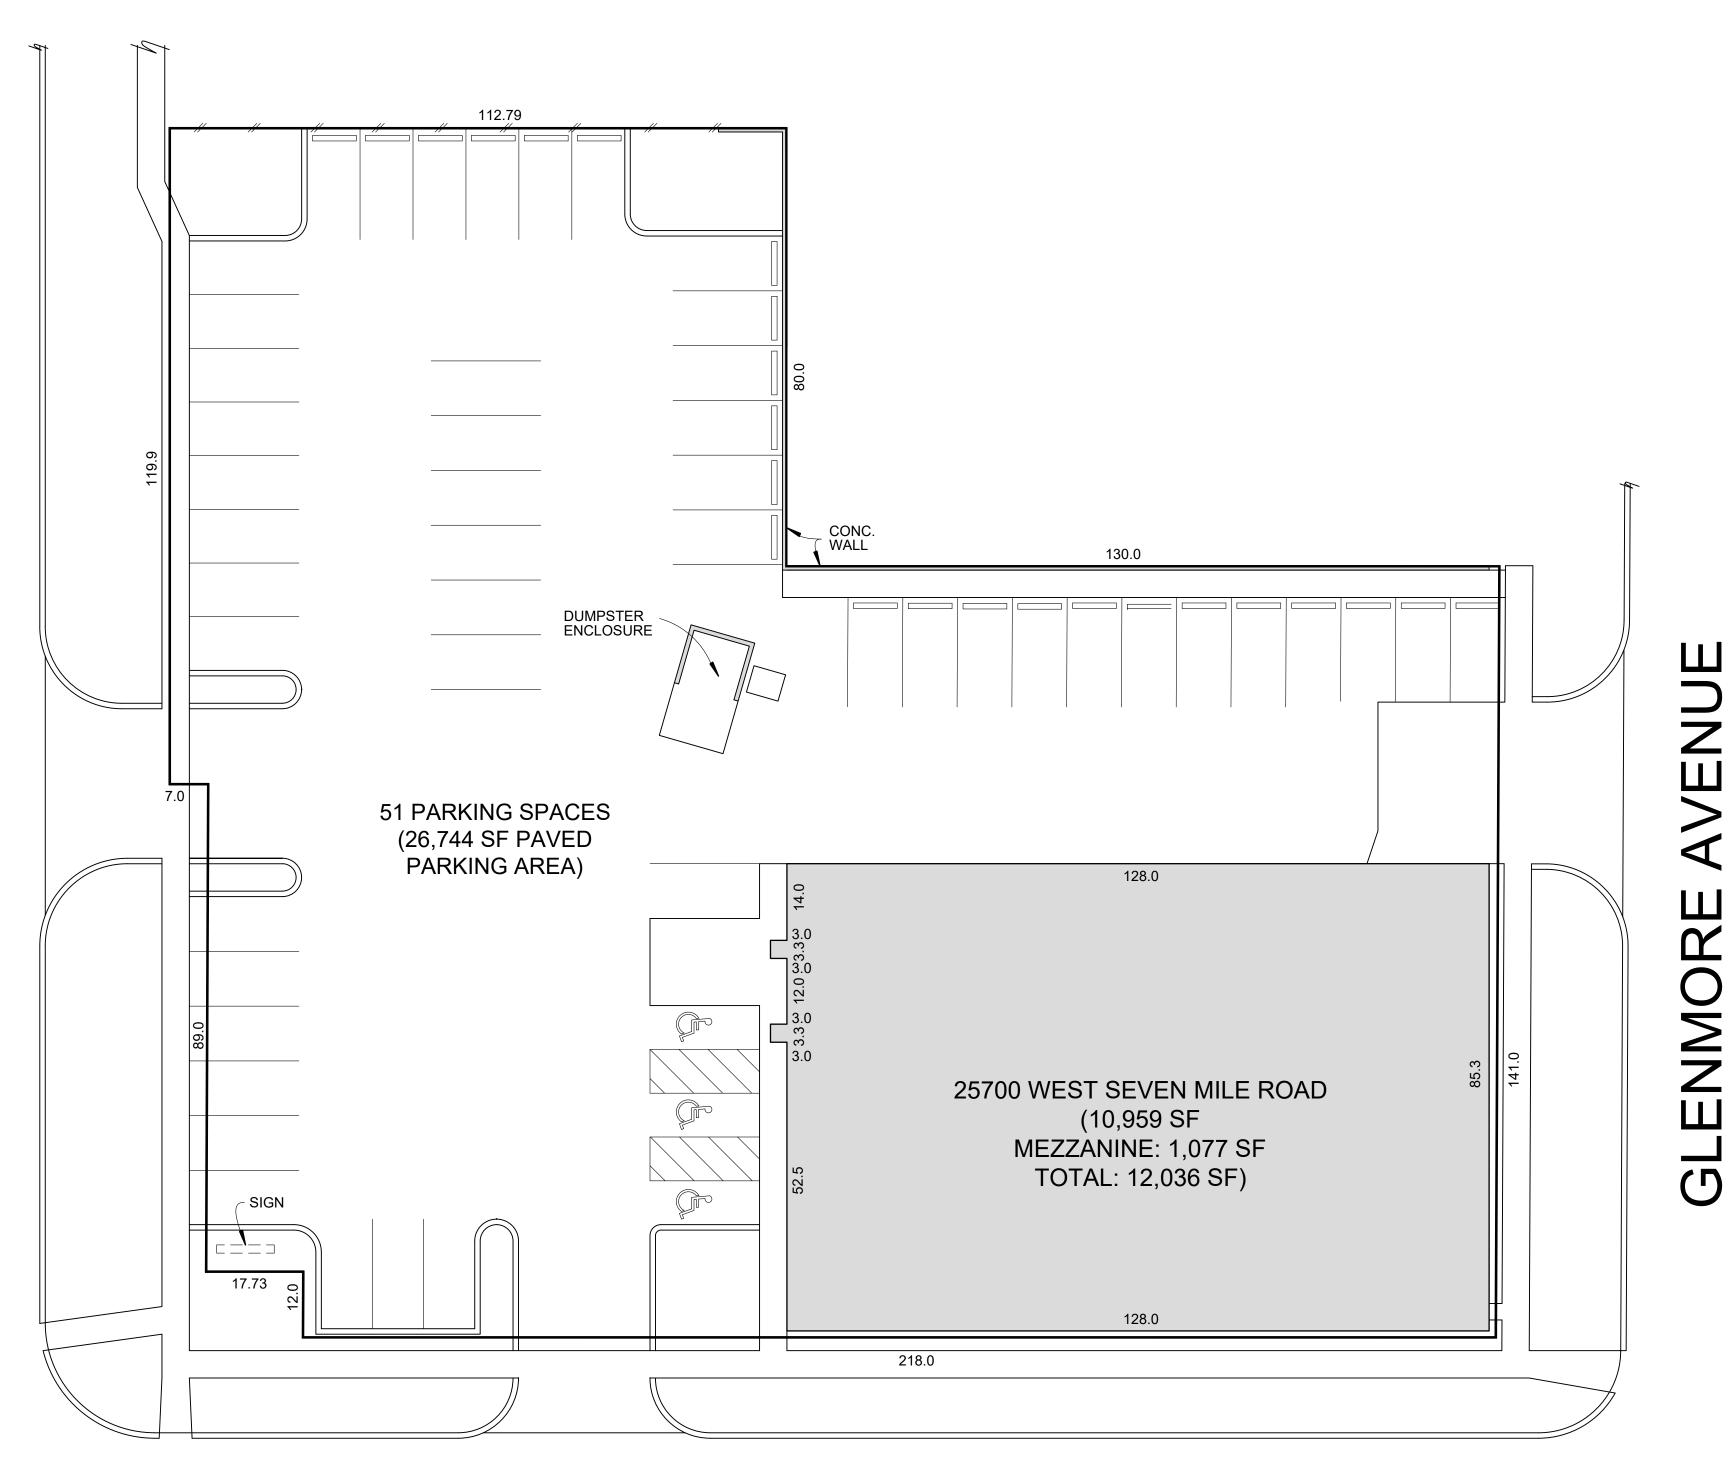

## CVS REDFORD TOWNSHIP 25700 W. SEVEN MILE & 19140 BEECH DALY

## CVS REDFORD TOWNSHIP 25700 W. SEVEN MILE & 19140 BEECH DALY

#25700 126.0' x 83.13' (10,959 SF) MEZZANINE (1,077 SF) (TOTAL: 12,036 SF)

NOTES:

1. TENANT SPACE AREA CALCULATIONS WHERE EXISTING DEMISING WALLS ARE PRESENT: DETERMINED BY MEASUREMENT TO THE CENTER OF DEMISING WALLS/PARTITIONS AND TO THE EXTERIOR FACE OF EXTERIOR WALLS.